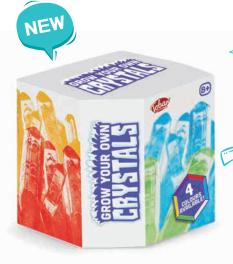

The paper will change colour

Then soak in water and

the image appears

☆ Grow Your Own **Crystals Kit** 

**37191** / Pack of 12

Size: 8cm (4 Colours)

(UK customers only)

Glow in the dark