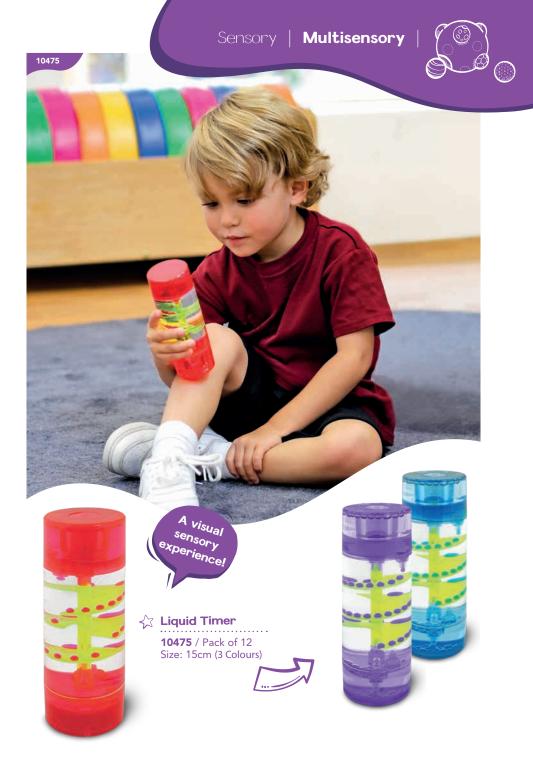

e provide is based on regulations, international guidelines and expert advice on children's behavioural, motor and cognitive development.

As an ongoing process, we continually monitor our products to ensure they remain safe. We are constantly checking our processes and are always looking for ways in which we can improve.

We are so proud and confident in our compliance standards that we now place the TOBAR logo on the front of all packaging. When a customer sees this seal of approval, they can be assured that the product is tried, tested and 100% safe. That's the TOBAR promise.

Should you have any questions about product safety or would like to request technical documents for any of our products, please contact your account manager.











**28383** / Pack of 3 Size: 19cm

































29986 / Pack of 24











35945 / Pack of 24 Size:17cm (6 Designs) (UK customers only)















29741 / Pack of 24 Size:17 cm (12 Designs)

(UK customers or h) (UK customers only)













29740 / Pack of 24 Size:17cm (12 Designs) (UK customers only)









Size:17cm (6 Colours)











29546 / Pack of 12 Size: 8.5cm (3 Colours)









Cosmic Chocolate



Galactic Green



Amethyst Atmosphere







#### Sparkling **Smart Putty**

**29545** / Pack of 12 Size: 8.5cm (3 Colours)







Precious



Energising























#### **Bright and Bold Smart Putty**

**29544** / Pack of 12 Size: 8.5cm (6 Colours)

















**Squishy Mesh Ball 17921** / Pack of 12 Size: 8cm (4 Colours)





#### ☆ Confetti **Squishy Mesh Ball**

**37075** / P