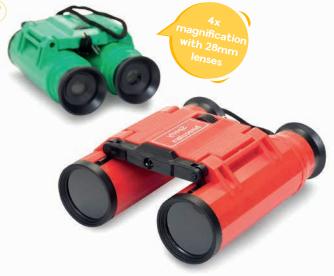

#### **⇔** Binoculars

- Durable but lightweight.
- Safety lanyard included.

**19020** / Pack of 12 Size: 26.5cm (2 colours)

**20592** / Pack of 4 Size: 42.5cm

pictures and patterns using the power of Sun Print Paper sunlight • Contains 10 sheets. **27383** / Pack of 24 Age 4+