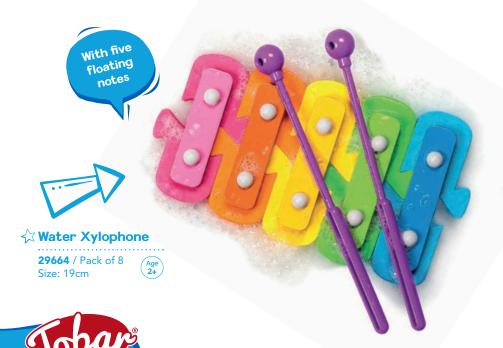

tic, glow in the dark and bright and bold colours.

29619 / Pack of 24 Size: 6cm (5 designs)













**⇔** Giant Fluffy Putty

35993 Giant Fluffy Putty 35994 Giant Snowy 35995 Giant Glittery Size: 10cm (4 Colours)

Pretty puffy puttyl

## **Bubbles**

Great for creating a sensory experience, indoors and outdoors

#### **⇔ Bubble Machine**

**23072** / Pack of 4 Size: 21.5cm (2 Colours)
Requires 4 x AA batteries (not supplied)







**23073** / Pack of 6

Size: 15cm (2 Colours)
Requires 2 x AA batteries (not supplied)









Messy Play | Bubbles













Let children explore with water and their imaginations can run wild

#### **☆ Water Drums**

• Floating drums to incorporate musical fun into messy play time.

**12714** / Pack of 6 Size: 21cm





Each pack contains two drums







Flashes through different colours when placed in water

51







#### **⇔** Binoculars

- Durable but lightweight.
- Safety lanyard included.

**19020** / Pack of 12 Size: 26.5cm (2 colours)













**20592** / Pack of 4 Size: 42.5cm







pictures and patterns using the power of Sun Print Paper sunlight • Contains 10 sheets. **27383** / Pack of 24 Age 4+

The paper will change colour

Then soak in water and

the image appears





☆ Grow Your Own **Crystals Kit** 

**37191** / Pack of 12

Size: 8cm (4 Colours)

(UK customers only)









Glow in the dark



(UK customers only)





LUNAR LEMON ☆ Glow in the Dark **Smart Putty 29542** / Pack of 12 **27342** / Pack of 12 Size: 8.5cm (3 Colours) Age 5+

#### **Smart Putty**

Size: 8.5cm (4 Colours)

Age
5+ **29543** / Pack of