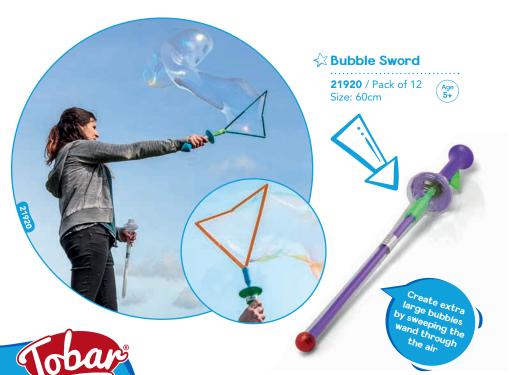

## 

/ Pack of 6 Size: 9cm (6 Colours)











#### **Smart Putty**

Size: 8.5cm (4 Colours)

Age
5+ **29543** / Pack of 12





**UV** light included

#### A Mini Smart Putty

A mix from the entire smart putty range, including magnetic, glow in the dark and bright and bold colours.

29619 / Pack of 24 Size: 6cm (5 designs)













**⇔** Giant Fluffy Putty

35993 Giant Fluffy Putty 35994 Giant Snowy 35995 Giant Glittery Size: 10cm (4 Colours)

Pretty puffy puttyl

## **Bubbles**

Great for creating a sensory experience, indoors and outdoors

#### **⇔ Bubble Machine**

**23072** / Pack of 4 Size: 21.5cm (2 Colours)
Requires 4 x AA batteries (not supplied)







**23073** / Pack of 6

Size: 15cm (2 Colours)
Requires 2 x AA batteries (not supplied)









Messy Play | Bubbles













Let children explore with water and their imaginations can run wild

#### **☆ Water Drums**

• Floating drums to incorporate musical fun into messy play time.

**12714** / Pack of 6 Size: 21cm





Each pack contains two drums







Flashes through different colours when placed in water

51







#### **⇔** Binoculars

- Durable but lightweight.
- Safety lanyard included.

**19020** / Pack of 12 Size: 26.5cm (2 colours)













**20592** / Pack of 4 Size: 42.5cm







pictures and patterns using the power of Sun Print Paper sunlight • Contains 10 sheets. **27383** / Pack of 24 Age 4+

The paper will change colour

Then soak in water and

the image appears





☆ Grow Your Own **Crystals Kit** 

**37191** / Pack of 12

Size: 8cm (4 Colours)

(UK customers only)









Glow