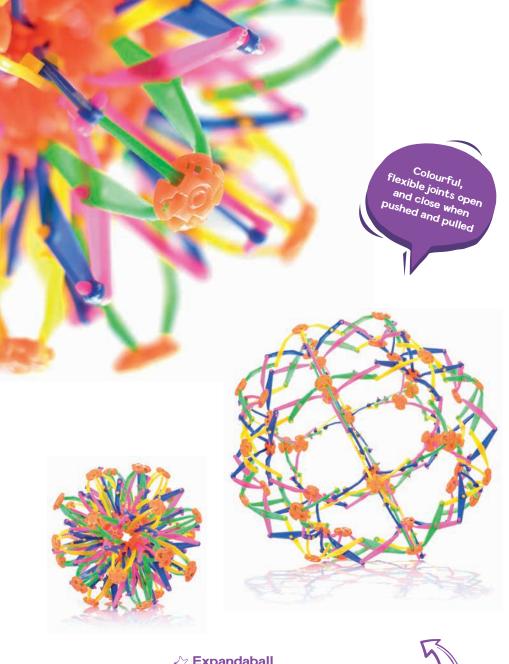

#### **Squishy Mesh Ball**

**30227** / Pack of 12 Size: 7cm (3 Colours)



#### ⟨ ☐ Glitter **Squishy Mesh Ball**

**30236** / Pack of 12 Size: 7cm (3 Colours)





**30229** / Pack of 12 Size: 7cm (3 Colours)

**Squishy Mesh Ball** 

☆ Pearly



Age 5+

























**SC-ND** / Pack of 12 Size: 6cm (3 Colours)











SC-SPND / Pack of 6 Size: 11cm (2 Colours)









SC-GFND / Pack of 12 Size: 12cm

A Shimmery Squishball

**37061** / Pack of 12 Size: 7cm (6 Colours)













**37063** / Pack of 12 Size: 7cm (6 Colours)













**37064** / Pack of 6 Size: 11cm (3 Colours)















**37062** / Pack of 6 Size: 11cm (3 Colours)





Age 5+







**37068** / Pack of 6 Size: 12.5cm









Age 3+











**02549** / Pack of 18 Size: 35cm





22016













19608 / Pack of 6 Size: 17cm dia / 32cm when expanded.







Sensory | Concentration Aids |























• Cycles through various colours.

28331 / Pack of 4 Size: 35cm Requires 3 x AAA batteries (not supplied).





### **Shine Glitter Lamp**

• Cycles through various colours. **23051** / Pack of 12 Size: 17.5cm

Batteries Included







#### 

• Cycles through various colours.

**36169** / Pack of 6

Size: 24cm

Requires 3 x AA batteries (not supplied).





Cycles through various colours.

23052 / Pack of 6

Size: 23cm

Requires 3 x AA batteries (not supplied).





















/ Pack of 24 Size: 6cm (6 Colours) Age 6+













#### 

/ Pack of 6 Size: 9cm (6 Colours)











#### **Smart Putty**

Size: 8.5cm (4 Colours)

Age
5+ **29543** / Pack of 12





**U