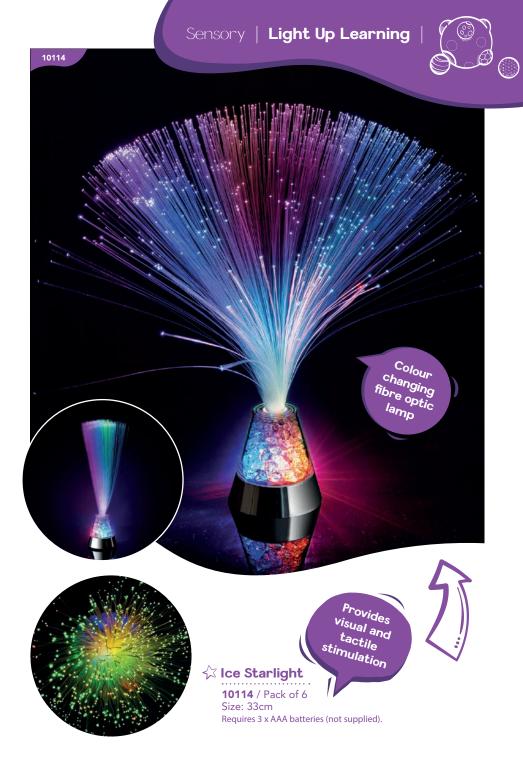

**37062** / Pack of 6 Size: 11cm (3 Colours)

Age 5+

**37068** / Pack of 6 Size: 12.5cm

Age 3+

**02549** / Pack of 18 Size: 35cm

22016

19608 / Pack of 6 Size: 17cm dia / 32cm when expanded.

Sensory | Concentration Aids |