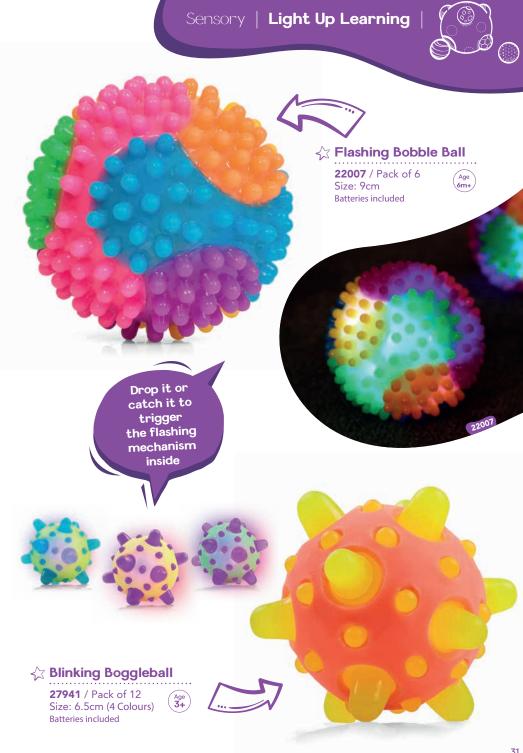

**37062** / Pack of 6 Size: 11cm (3 Colours)

Age 5+

**37068** / Pack of 6 Size: 12.5cm

Age 3+

**02549** / Pack of 18 Size: 35cm

22016

19608 / Pack of 6 Size: 17cm dia / 32cm when expanded.

Sensory | Concentration Aids |