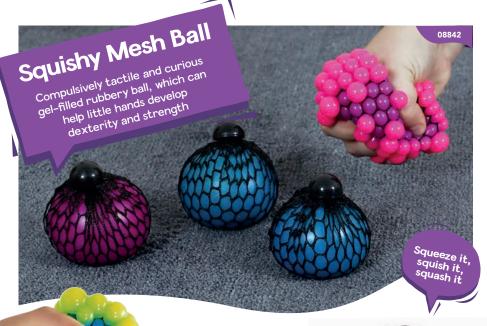

#### **Bright and Bold Smart Putty**

**29544** / Pack of 12 Size: 8.5cm (6 Colours)

**Squishy Mesh Ball 17921** / Pack of 12 Size: 8cm (4 Colours)