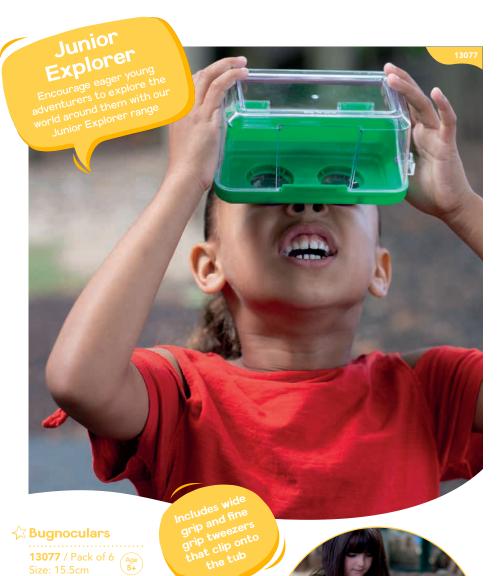

#### Mini Smart Putty

A mix from the entire smart putty range, including magnetic, glow in the dark and bright and bold colours.

29619 / Pack of 24 Size: 6cm (5 designs)

13077 & 13074