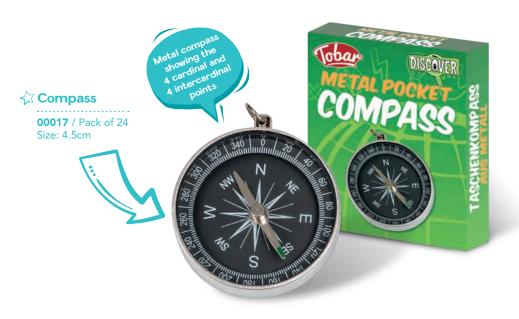

Size: 6cm (5 designs)













**⇔** Giant Fluffy Putty

35993 Giant Fluffy Putty 35994 Giant Snowy 35995 Giant Glittery Size: 10cm (4 Colours)

Pretty puffy puttyl

## **Bubbles**

Great for creating a sensory experience, indoors and outdoors

#### **⇔ Bubble Machine**

**23072** / Pack of 4 Size: 21.5cm (2 Colours)
Requires 4 x AA batteries (not supplied)







**23073** / Pack of 6

Size: 15cm (2 Colours)
Requires 2 x AA batteries (not supplied)









Messy Play | Bubbles













Let children explore with water and their imaginations can run wild

#### **☆ Water Drums**

• Floating drums to incorporate musical fun into messy play time.

**12714** / Pack of 6 Size: 21cm





Each pack contains two drums







Flashes through different colours when placed in water

51







#### **⇔** Binoculars

- Durable but lightweight.
- Safety lanyard included.

**19020** / Pack of 12 Size: 26.5cm (2 colours)













**20592** / Pack of 4 Size: 42.5cm







pictures and patterns using the power of Sun Print Paper sunlight • Contains 10 sheets. **27383** / Pack of 24 Age 4+

The paper will change colour

Then soak in water and

the image appears





☆ Grow Your Own **Crystals Kit** 

**37191** / Pack of 12

Size: 8cm (4 Colours)

(UK customers only)









Glow in the dark



(UK customers only)





LUNAR LEMON ☆ Glow in the Dark **Smart Putty 29542** / Pack of 12 **27342** / Pack of 12 Size: 8.5cm (3 Colours) Age 5+

#### **Smart Putty**

Size: 8.5cm (4 Colours)

Age
5+ **29543** / Pack of 12





included

#### Mini Smart Putty

A mix from the entire smart p