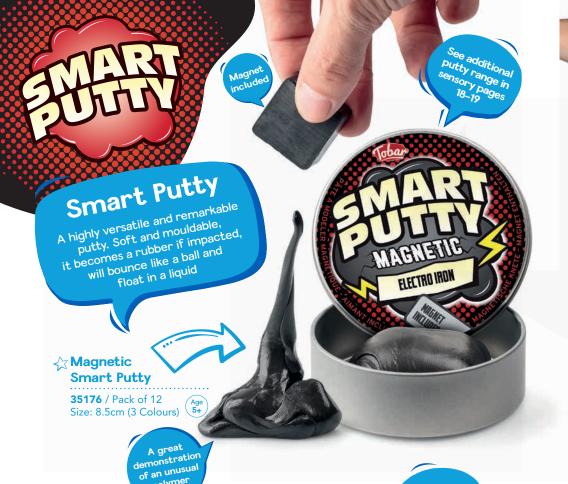

Size:17cm (6 Colours)

29546 / Pack of 12 Size: 8.5cm (3 Colours)

Cosmic Chocolate

Galactic Green

Amethyst Atmosphere