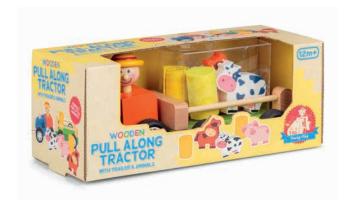

3 Colours) Age 5+

#### **Smart Putty**

Size: 8.5cm (4 Colours)

Age
5+ **29543** / Pack of 12





included

#### Mini Smart Putty

A mix from the entire smart putty range, including magnetic, glow in the dark and bright and bold colours.

29619 / Pack of 24 Size: 6cm (5 designs)









13077 & 13074























#### **☆ Accordion**

Fully working mini accordion with scaled down features made especially for children.



••••••







#### 

Handy hook-and-loop fastening so bands can be strapped on the wrist or ankle.

**08155** / Pack of 36 Size: 11cm (6 Colours)

























• Durable but lightweight.

• Safety lanyard included.

**19020** / Pack of 12











































# **₩ooden Parm Playset**20579 / Pack of 1 Size: 22.5cm Age 3+







Trailer can
be unhitched
using the
simple toggle
that links the
two together















Fully functional car loader. Includes four brightly coloured wooden cars

#### ☆ Wooden

## Car Transporter

21088 / Pack of 3 (Age 2+)









All our wheeled toys are great for



### ☆ Wooden

**Wheels Toy Cars** 

12682 / Pack of 12 Age 2+











Perfect accessory for small world play























## **Environment** Policy 2020

From our suppliers, to the children who end up with our toys in their hands, everyone is waking up to the impact we all have on the planet.

As part of this, we work hard to ensure everything we produce can be done responsibly, and where possible, using sustainable, recycled or renewable sources. TOBAR is excited to introduce our environmental policy as