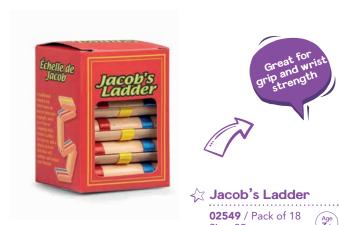

**37062** / Pack of 6 Size: 11cm (3 Colours)

Age 5+

**37068** / Pack of 6 Size: 12.5cm

Age 3+

**02549** / Pack of 18 Size: 35cm

22016

19608 / Pack of 6 Size: 17cm dia / 32cm when expanded.

Sensory | Concentration Aids |