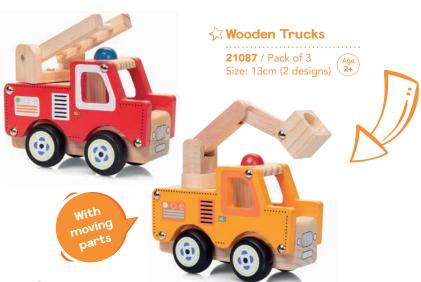

#### ☆ Wooden

## Car Transporter

21088 / Pack of 3 (Age 2+)

All our wheeled toys are great for