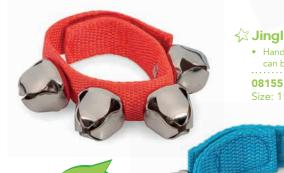

#### 

Handy hook-and-loop fastening so bands can be strapped on the wrist or ankle.

**08155** / Pack of 36 Size: 11cm (6 Colours)

• Durable but lightweight.

• Safety lanyard included.

**19020** / Pack of 12