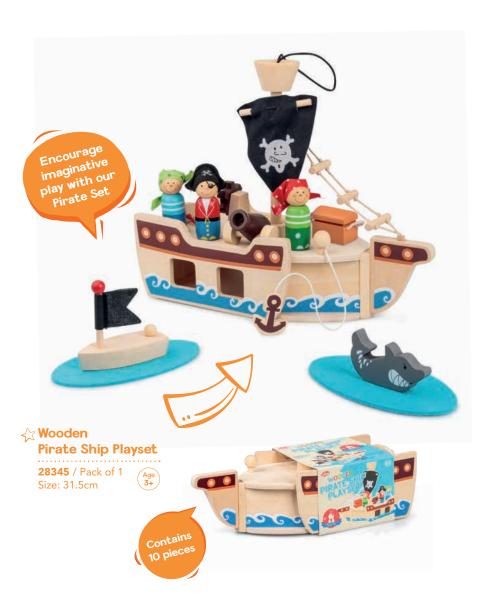

Pack of 12





included

#### Mini Smart Putty

A mix from the entire smart putty range, including magnetic, glow in the dark and bright and bold colours.

29619 / Pack of 24 Size: 6cm (5 designs)









13077 & 13074























#### **☆ Accordion**

Fully working mini accordion with scaled down features made especially for children.



••••••







#### 

Handy hook-and-loop fastening so bands can be strapped on the wrist or ankle.

**08155** / Pack of 36 Size: 11cm (6 Colours)

























• Durable but lightweight.

• Safety lanyard included.

**19020** / Pack of 12











































# **₩ooden Parm Playset**20579 / Pack of 1 Size: 22.5cm Age 3+







Trailer can
be unhitched
using the
simple toggle
that links the
two together















Fully functional car loader. Includes four brightly coloured wooden cars

#### ☆ Wooden

## Car Transporter

21088 / Pack of 3 (Age 2+)









All our wheeled toys are great for



### ☆ Wooden

**Wheels Toy Cars** 

12682 / Pack of 12 Age 2+











Perfect accessory for small world play























## **Environment** Policy 2020

From our suppliers, to the children who end up with our toys in their hands, everyone is waking up to the impact we all have on the planet.

As part of this, we work hard to ensure everything we produce can be done responsibly, and where possible, using sustainable, recycled or renewable sources. TOBAR is excited to introduce our environmental policy as part of our commitment to a greener, more eco-friendly future within the toy and gif