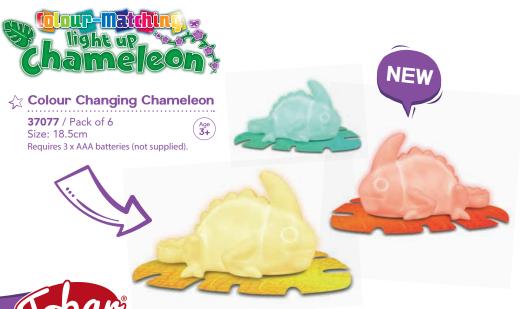

• Cycles through various colours.

28331 / Pack of 4 Size: 35cm Requires 3 x AAA batteries (not supplied).