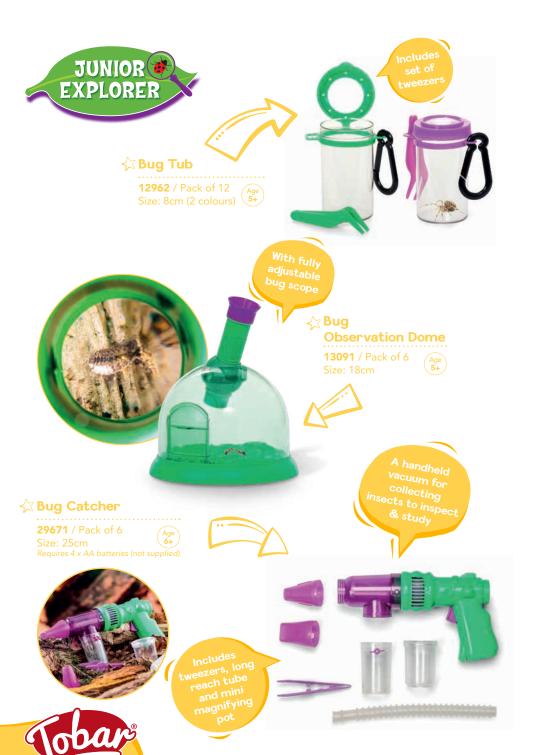

#### Mini Smart Putty

A mix from the entire smart putty range, including magnetic, glow in the dark and bright and bold colours.

29619 / Pack of 24 Size: 6cm (5 designs)

13077 & 13074