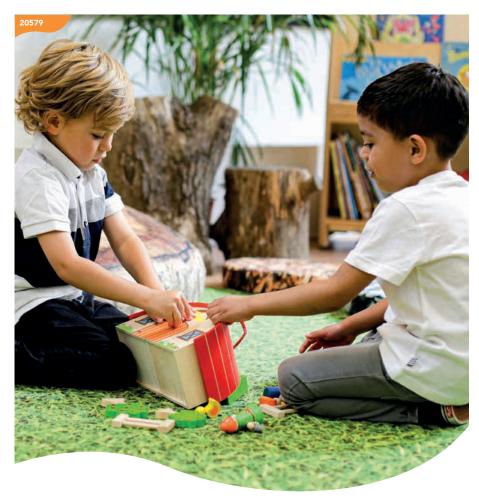

# **₩ooden Parm Playset**20579 / Pack of 1 Size: 22.5cm Age 3+

Trailer can
be unhitched
using the
simple toggle
that links the
two together

Fully functional car loader. Includes four brightly coloured wooden cars