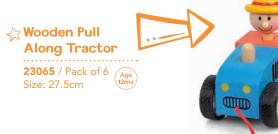

** / Pack of 12





included

#### Mini Smart Putty

A mix from the entire smart putty range, including magnetic, glow in the dark and bright and bold colours.

29619 / Pack of 24 Size: 6cm (5 designs)









13077 & 13074























#### **☆ Accordion**

Fully working mini accordion with scaled down features made especially for children.



••••••







#### 

Handy hook-and-loop fastening so bands can be strapped on the wrist or ankle.

**08155** / Pack of 36 Size: 11cm (6 Colours)

























• Durable but lightweight.

• Safety lanyard included.

**19020** / Pack of 12











































# **₩ooden Parm Playset**20579 / Pack of 1 Size: 22.5cm Age 3+







Trailer can
be unhitched
using the
simple toggle
that links the
two together















Fully functional car loader. Includes four brightly coloured wooden cars

#### ☆ Wooden

## Car Transporter

21088 / Pack of 3 (Age 2+)









All our wheeled toys are great for



### ☆ Wooden

**Wheels Toy Cars** 

12682 / Pack of 12 Age 2+











Perfect accessory for small world play























## **Environment** Policy 2020

From our suppliers, to the children who end up with our toys in their hands, everyone is waking up to the impact we all have on the planet.

As part of this, we work hard to ensure everything we produce can be done responsibly, and where possible, using sustainable, recycled or renewable sources. TOBAR is excited to introduce our environmental policy as part of our commitment to a greener, more eco-friendly future within the toy and