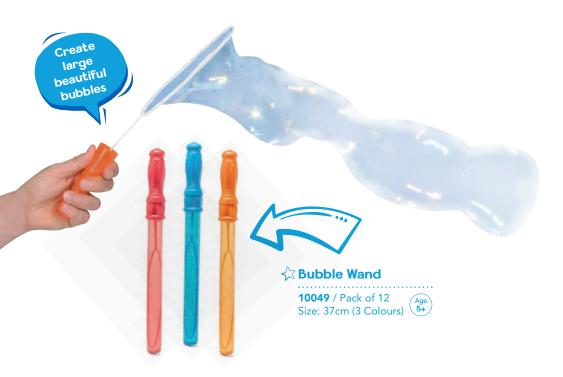

#### 

/ Pack of 6 Size: 9cm (6 Colours)











#### **Smart Putty**

Size: 8.5cm (4 Colours)

Age
5+ **29543** / Pack of 12





**UV** light included

#### A Mini Smart Putty

A mix from the entire smart putty range, including magnetic, glow in the dark and bright and bold colours.

29619 / Pack of 24 Size: 6cm (5 designs)













**⇔** Giant Fluffy Putty

35993 Giant Fluffy Putty 35994 Giant Snowy 35995 Giant Glittery Size: 10cm (4 Colours)

Pretty puffy puttyl

## **Bubbles**

Great for creating a sensory experience, indoors and outdoors

#### **⇔ Bubble Machine**

**23072** / Pack of 4 Size: 21.5cm (2 Colours)
Requires 4 x AA batteries (not supplied)







**23073** / Pack of 6

Size: 15cm (2 Colours)
Requires 2 x AA batteries (not supplied)









Messy Play | Bubbles













Let children explore with water and their imaginations can run wild

#### **☆ Water Drums**

• Floating drums to incorporate musical fun into messy play time.

**12714** / Pack of 6 Size: 21cm





Each pack contains two drums







Flashes through different colours when placed in water

51







#### **⇔** Binoculars

- Durable but lightweight.
- Safety lanyard included.

**19020** / Pack of 12 Size: 26.5cm (2 colours)













**20592** / Pack of 4 Size: 42.5cm







pictures and patterns using the power of Sun Print Paper sunlight • Contains 10 sheets. **27383** / Pack of 24 Age 4+

The paper will change colour

Then soak in water and

the image appears





☆ Grow Your Own **Crystals Kit** 

**37191** / Pack of 12

Size: 8cm (4 Colours)

(UK customers only)









Gl