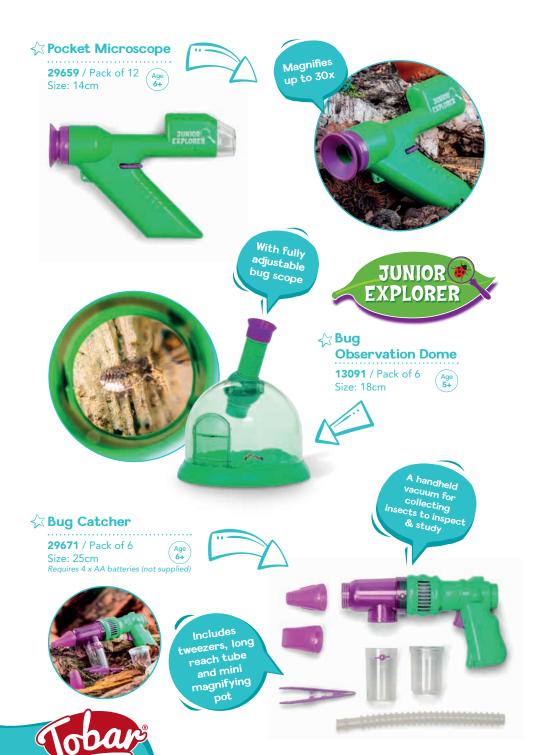

92** / Pack of 4 Size: 42.5cm







pictures and patterns using the power of Sun Print Paper sunlight • Contains 10 sheets. **27383** / Pack of 24 Age 4+

The paper will change colour

Then soak in water and

the image appears





☆ Grow Your Own **Crystals Kit** 

**37191** / Pack of 12

Size: 8cm (4 Colours)

(UK customers only)









Glow in the dark



(UK customers only)





LUNAR LEMON ☆ Glow in the Dark **Smart Putty 29542** / Pack of 12 **27342** / Pack of 12 Size: 8.5cm (3 Colours) Age 5+

#### **Smart Putty**

Size: 8.5cm (4 Colours)

Age
5+ **29543** / Pack of 12





included

#### Mini Smart Putty

A mix from the entire smart putty range, including magnetic, glow in the dark and bright and bold colours.

29619 / Pack of 24 Size: 6cm (5 designs)









13077 & 13074























#### **☆ Accordion**

Fully working mini accordion with scaled down features made especially for children.



••••••







#### 

Handy hook-and-loop fastening so bands can be strapped on the wrist or ankle.

**08155** / Pack of 36 Size: 11cm (6 Colours)

























• Durable but lightweight.

• Safety lanyard included.

**19020** / Pack of 12











































# **₩ooden Parm Playset**20579 / Pack of 1 Size: 22.5cm Age 3+







Trailer can
be unhitched
using the
simple toggle
that links the
two together















Fully functional car loader. Includes four brightly coloured wooden cars

#### ☆ Wooden

## Car Transporter

21088 / Pack of 3 (Age 2+)









All our wheeled toys are great for



### ☆ Wooden

**Wheels Toy Cars*