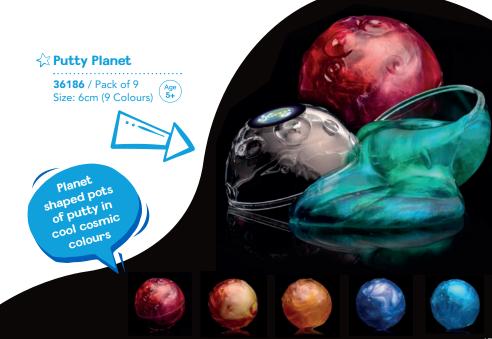

tteries (not supplied).





### **Shine Glitter Lamp**

• Cycles through various colours. **23051** / Pack of 12 Size: 17.5cm

Batteries Included







#### 

• Cycles through various colours.

**36169** / Pack of 6

Size: 24cm

Requires 3 x AA batteries (not supplied).





Cycles through various colours.

23052 / Pack of 6

Size: 23cm

Requires 3 x AA batteries (not supplied).





















/ Pack of 24 Size: 6cm (6 Colours) Age 6+













#### 

/ Pack of 6 Size: 9cm (6 Colours)











#### **Smart Putty**

Size: 8.5cm (4 Colours)

Age
5+ **29543** / Pack of 12





**UV** light included

#### A Mini Smart Putty

A mix from the entire smart putty range, including magnetic, glow in the dark and bright and bold colours.

29619 / Pack of 24 Size: 6cm (5 designs)













**⇔** Giant Fluffy Putty

35993 Giant Fluffy Putty 35994 Giant Snowy 35995 Giant Glittery Size: 10cm (4 Colours)

Pretty puffy puttyl

## **Bubbles**

Great for creating a sensory experience, indoors and outdoors

#### **⇔ Bubble Machine**

**23072** / Pack of 4 Size: 21.5cm (2 Colours)
Requires 4 x AA batteries (not supplied)







**23073** / Pack of 6

Size: 15cm (2 Colours)
Requires 2 x AA batteries (not supplied)









Messy Play | Bubbles













Let children explore with water and their imaginations can run wild

#### **☆ Water Drums**

• Floating drums to incorporate musical fun into messy play time.

**12714** / Pack of 6 Size: 21cm





Each pack contains two drums







Flashes through different colours when placed in water

51







#### **⇔** Binoculars

- Durab