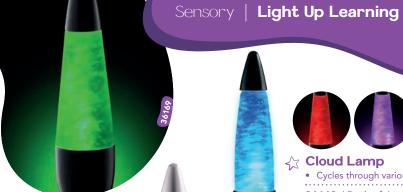

#### 

• Cycles through various colours.

**36169** / Pack of 6

Size: 24cm

Requires 3 x AA batteries (not supplied).

Cycles through various colours.

23052 / Pack of 6

Size: 23cm