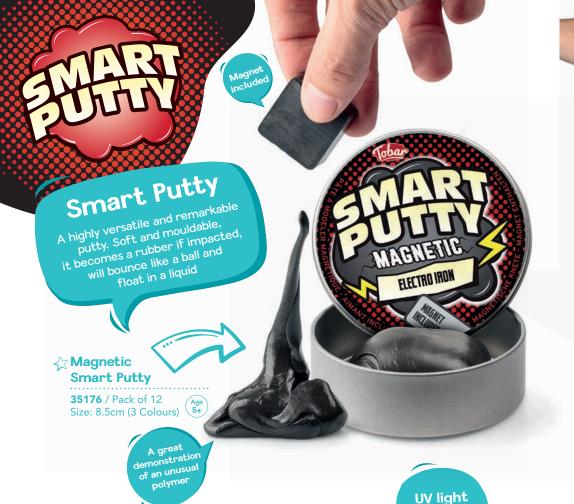

#### **Smart Putty**

Size: 8.5cm (4 Colours)

Age
5+ **29543** / Pack of 12

**UV** light included

#### **Smart Putty**

Size: 8.5cm (4 Colours)

Age
5+ **29543** / Pack of 12

included