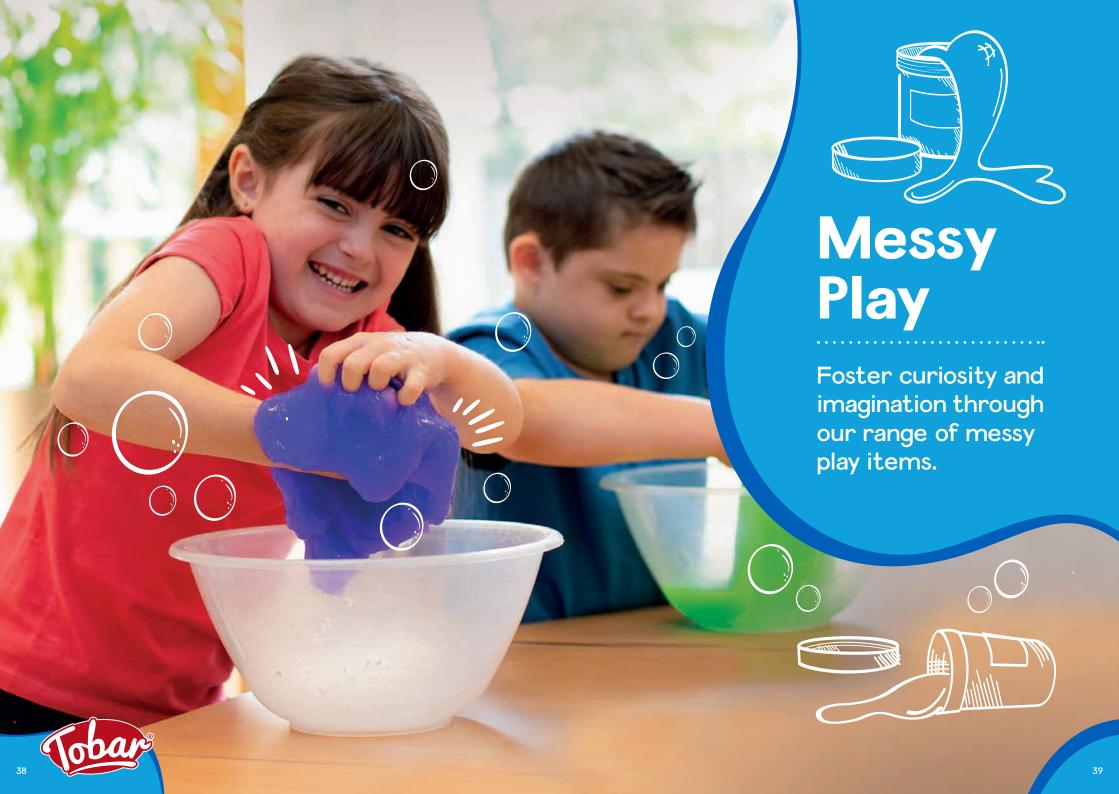

s)















**37062** / Pack of 6 Size: 11cm (3 Colours)





Age 5+







**37068** / Pack of 6 Size: 12.5cm









Age 3+











**02549** / Pack of 18 Size: 35cm





22016













19608 / Pack of 6 Size: 17cm dia / 32cm when expanded.







Sensory | Concentration Aids |























• Cycles through various colours.

28331 / Pack of 4 Size: 35cm Requires 3 x AAA batteries (not supplied).





### **Shine Glitter Lamp**

• Cycles through various colours. **23051** / Pack of 12 Size: 17.5cm

Batteries Included







#### 

• Cycles through various colours.

**36169** / Pack of 6

Size: 24cm

Requires 3 x AA batteries (not supplied).





Cycles through various colours.

23052 / Pack of 6

Size: 23cm

Requires 3 x AA batteries (not supplied).





















/ Pack of 24 Size: 6cm (6 Colours) Age 6+













#### 

/ Pack of 6 Size: 9cm (6 Colours)











#### **Smart Putty**

Size: 8.5cm (4 Colours)

Age
5+ **29543** / Pack of 12





**UV** light included

#### A Mini Smart Putty

A mix from the entire smart putty range, including magnetic, glow in the dark and bright and bold colours.

29619 / Pack of 24 Size: 6cm (5 designs)













**⇔** Giant Fluffy Putty

35993 Giant Fluffy Putty 35994 Giant Snowy 35995 Giant Glittery Size: 10cm (4 Colours)

Pretty puffy puttyl

## **Bubbles**

Great for creating a sensory experience, indoors and outdoors

#### **⇔ Bubble Machine**

**23072** / Pack of 4 Size: 21.5cm (2 Colours)
Requires 4 x AA batteries (not supplied)







**23073** / Pack of 6

Size: 15cm (2 Colours)
Requires 2 x