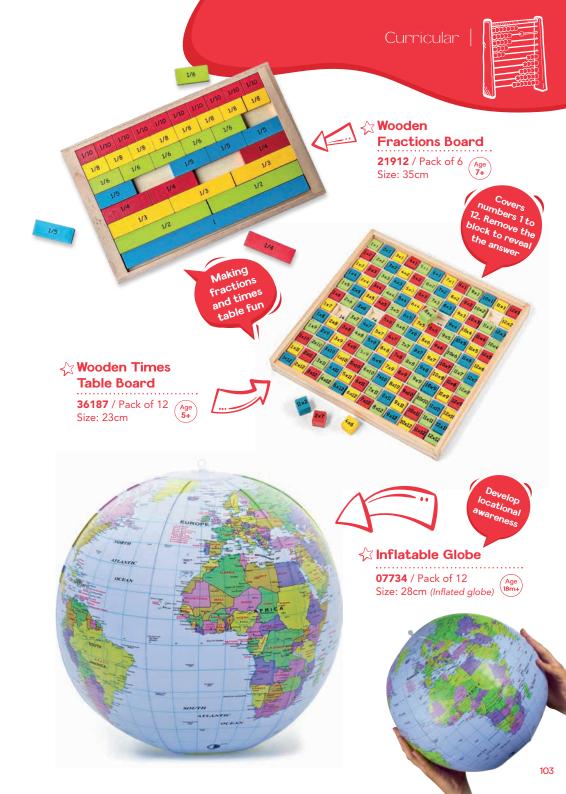

especially for children.



••••••







#### 

Handy hook-and-loop fastening so bands can be strapped on the wrist or ankle.

**08155** / Pack of 36 Size: 11cm (6 Colours)

























• Durable but lightweight.

• Safety lanyard included.

**19020** / Pack of 12











































# **₩ooden Parm Playset**20579 / Pack of 1 Size: 22.5cm Age 3+







Trailer can
be unhitched
using the
simple toggle
that links the
two together















Fully functional car loader. Includes four brightly coloured wooden cars

#### ☆ Wooden

## Car Transporter

21088 / Pack of 3 (Age 2+)









All our wheeled toys are great for



### ☆ Wooden

**Wheels Toy Cars** 

12682 / Pack of 12 Age 2+











Perfect accessory for small world play























## **Environment** Policy 2020

From our suppliers, to the children who end up with our toys in their hands, everyone is waking up to the impact we all have on the planet.

As part of this, we work hard to ensure everything we produce can be done responsibly, and where possible, using sustainable, recycled or renewable sources. TOBAR is excited to introduce our environmental policy as part of our commitment to a greener, more eco-friendly future within the toy and gift industry. In the short term, we aim to achieve the following:

- Introduce recycling labelling information on all TOBAR brand products.
- Reduce the amount of non-recyclable single use packaging.
- Encourage environmental best practices with our suppliers.

We have joined the On-Pack Recycling Label (OPRL) scheme and will