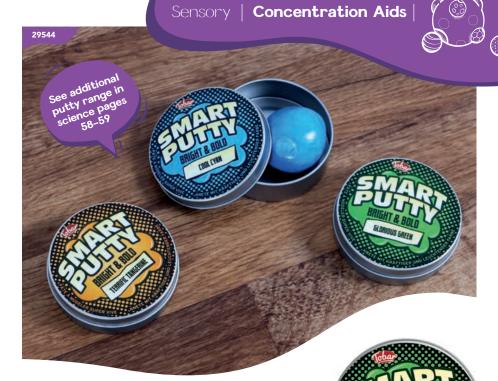

#### **Bright and Bold Smart Putty**

**29544** / Pack of 12 Size: 8.5cm (6 Colours)

**Squishy Mesh Ball 17921** / Pack of 12 Size: 8cm (4 Colours)