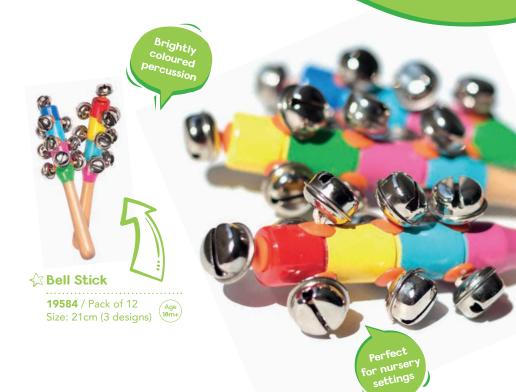

k of 24 Age 4+

The paper will change colour

Then soak in water and

the image appears





☆ Grow Your Own **Crystals Kit** 

**37191** / Pack of 12

Size: 8cm (4 Colours)

(UK customers only)









Glow in the dark



(UK customers only)





LUNAR LEMON ☆ Glow in the Dark **Smart Putty 29542** / Pack of 12 **27342** / Pack of 12 Size: 8.5cm (3 Colours) Age 5+

#### **Smart Putty**

Size: 8.5cm (4 Colours)

Age
5+ **29543** / Pack of 12





included

#### Mini Smart Putty

A mix from the entire smart putty range, including magnetic, glow in the dark and bright and bold colours.

29619 / Pack of 24 Size: 6cm (5 designs)









13077 & 13074























#### **☆ Accordion**

Fully working mini accordion with scaled down features made especially for children.



••••••







#### 

Handy hook-and-loop fastening so bands can be strapped on the wrist or ankle.

**08155** / Pack of 36 Size: 11cm (6 Colours)

























• Durable but lightweight.

• Safety lanyard included.

**19020** / Pack of 12











































# **₩ooden Parm Playset**20579 / Pack of 1 Size: 22.5cm Age 3+







Trailer can
be unhitched
using the
simple toggle
that links the
two together















Fully functional car loader. Includes four brightly coloured wooden cars

#### ☆ Wooden

## Car Transporter

21088 / Pack of 3 (Age 2+)









All our wheeled toys are great for



### ☆ Wooden

**Wheels Toy Cars** 

12682 / Pack of 12 Age 2+











Perfect accessory for small world play























## **Environment** Policy 2020

From