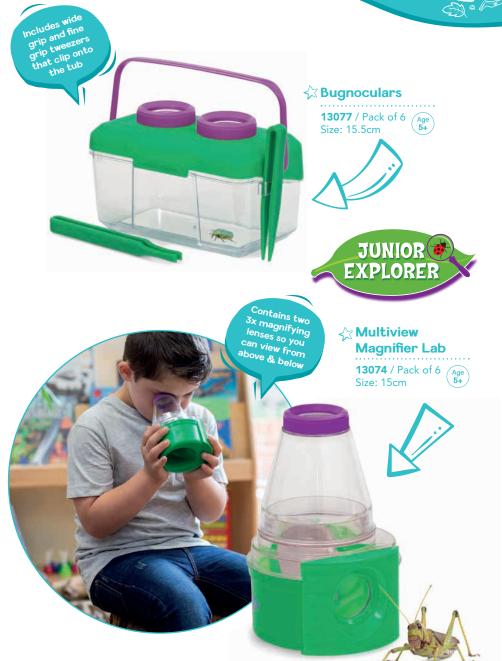

#### Mini Smart Putty

A mix from the entire smart putty range, including magnetic, glow in the dark and bright and bold colours.

29619 / Pack of 24 Size: 6cm (5 designs)

13077 & 13074