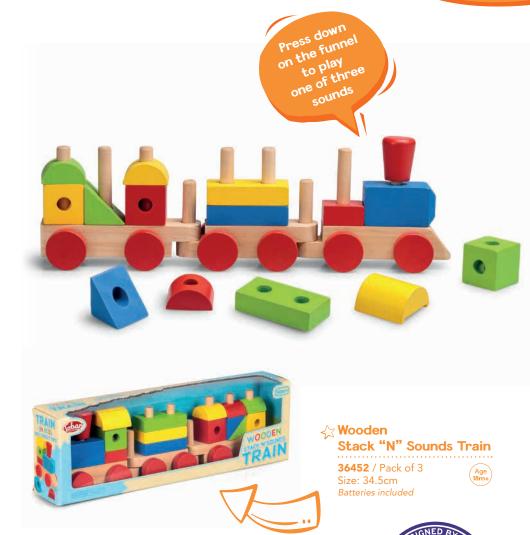

e Dark **Smart Putty 29542** / Pack of 12 **27342** / Pack of 12 Size: 8.5cm (3 Colours) Age 5+

#### **Smart Putty**

Size: 8.5cm (4 Colours)

Age
5+ **29543** / Pack of 12





included

#### Mini Smart Putty

A mix from the entire smart putty range, including magnetic, glow in the dark and bright and bold colours.

29619 / Pack of 24 Size: 6cm (5 designs)









13077 & 13074























#### **☆ Accordion**

Fully working mini accordion with scaled down features made especially for children.



••••••







#### 

Handy hook-and-loop fastening so bands can be strapped on the wrist or ankle.

**08155** / Pack of 36 Size: 11cm (6 Colours)

























• Durable but lightweight.

• Safety lanyard included.

**19020** / Pack of 12











































# **₩ooden Parm Playset**20579 / Pack of 1 Size: 22.5cm Age 3+







Trailer can
be unhitched
using the
simple toggle
that links the
two together















Fully functional car loader. Includes four brightly coloured wooden cars

#### ☆ Wooden

## Car Transporter

21088 / Pack of 3 (Age 2+)









All our wheeled toys are great for



### ☆ Wooden

**Wheels Toy Cars** 

12682 / Pack of 12 Age 2+











Perfect accessory for small world play























## **Environment** Policy 2020

From our suppliers, to the children who end up with our toys in their hands, everyone is waking up to the impact we all have on the planet.

As part of this, we work hard to ensure everything we produce can be done responsibly, and where possible, using sustainable, recycled or