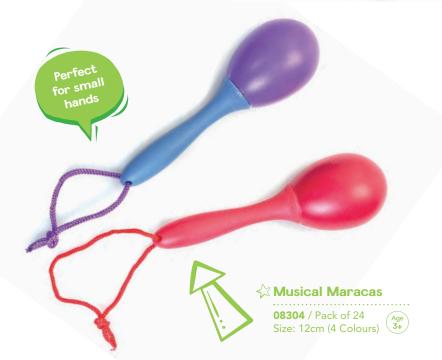

ack of 24 Age 4+

The paper will change colour

Then soak in water and

the image appears





☆ Grow Your Own **Crystals Kit** 

**37191** / Pack of 12

Size: 8cm (4 Colours)

(UK customers only)









Glow in the dark



(UK customers only)





LUNAR LEMON ☆ Glow in the Dark **Smart Putty 29542** / Pack of 12 **27342** / Pack of 12 Size: 8.5cm (3 Colours) Age 5+

#### **Smart Putty**

Size: 8.5cm (4 Colours)

Age
5+ **29543** / Pack of 12





included

#### Mini Smart Putty

A mix from the entire smart putty range, including magnetic, glow in the dark and bright and bold colours.

29619 / Pack of 24 Size: 6cm (5 designs)









13077 & 13074























#### **☆ Accordion**

Fully working mini accordion with scaled down features made especially for children.



••••••







#### 

Handy hook-and-loop fastening so bands can be strapped on the wrist or ankle.

**08155** / Pack of 36 Size: 11cm (6 Colours)

























• Durable but lightweight.

• Safety lanyard included.

**19020** / Pack of 12











































# **₩ooden Parm Playset**20579 / Pack of 1 Size: 22.5cm Age 3+







Trailer can
be unhitched
using the
simple toggle
that links the
two together















Fully functional car loader. Includes four brightly coloured wooden cars

#### ☆ Wooden

## Car Transporter

21088 / Pack of 3 (Age 2+)









All our wheeled toys are great for



### ☆ Wooden

**Wheels Toy Cars** 

12682 / Pack of 12 Age 2+











Perfect accessory for small world play























## **Environment** Policy 2020

Fro