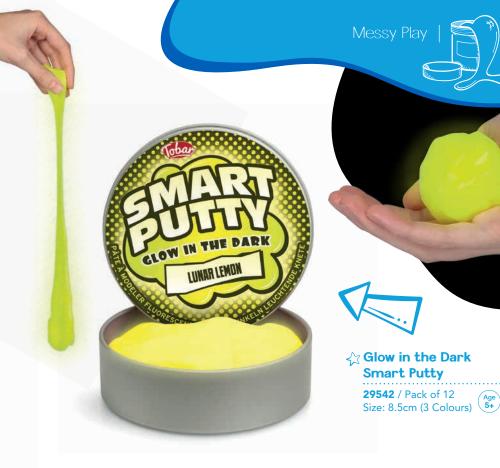

(UK customers only)

LUNAR LEMON ☆ Glow in the Dark **Smart Putty 29542** / Pack of 12 **27342** / Pack of 12 Size: 8.5cm (3 Colours) Age 5+