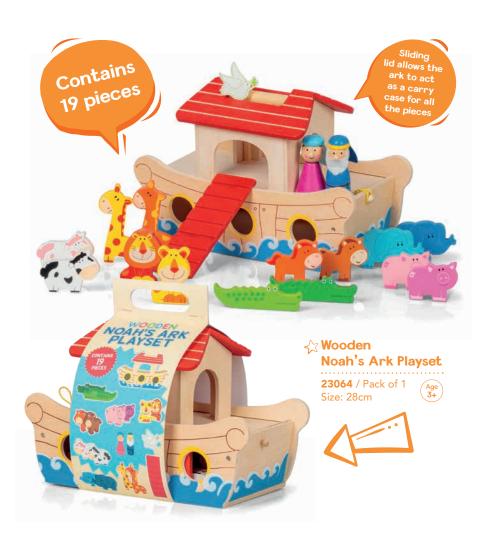

Dark **Smart Putty 29542** / Pack of 12 **27342** / Pack of 12 Size: 8.5cm (3 Colours) Age 5+

#### **Smart Putty**

Size: 8.5cm (4 Colours)

Age
5+ **29543** / Pack of 12





included

#### Mini Smart Putty

A mix from the entire smart putty range, including magnetic, glow in the dark and bright and bold colours.

29619 / Pack of 24 Size: 6cm (5 designs)









13077 & 13074























#### **☆ Accordion**

Fully working mini accordion with scaled down features made especially for children.



••••••







#### 

Handy hook-and-loop fastening so bands can be strapped on the wrist or ankle.

**08155** / Pack of 36 Size: 11cm (6 Colours)

























• Durable but lightweight.

• Safety lanyard included.

**19020** / Pack of 12











































# **₩ooden Parm Playset**20579 / Pack of 1 Size: 22.5cm Age 3+







Trailer can
be unhitched
using the
simple toggle
that links the
two together















Fully functional car loader. Includes four brightly coloured wooden cars

#### ☆ Wooden

## Car Transporter

21088 / Pack of 3 (Age 2+)









All our wheeled toys are great for



### ☆ Wooden

**Wheels Toy Cars** 

12682 / Pack of 12 Age 2+











Perfect accessory for small world play























## **Environment** Policy 2020

From our suppliers, to the children who end up with our toys in their hands, everyone is waking up to the impact we all have on the planet.

As part of this, we work hard to ensure everything we produce can be done responsibly, and where possible, using sustainable, recycled or r