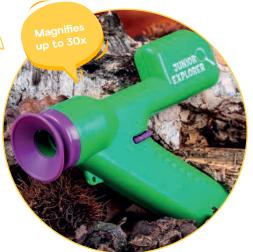

#### Mini Smart Putty

A mix from the entire smart putty range, including magnetic, glow in the dark and bright and bold colours.

29619 / Pack of 24 Size: 6cm (5 designs)

13077 & 13074