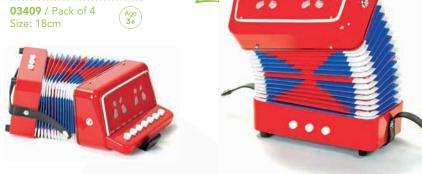

#### **☆ Accordion**

Fully working mini accordion with scaled down features made especially for children.

••••••