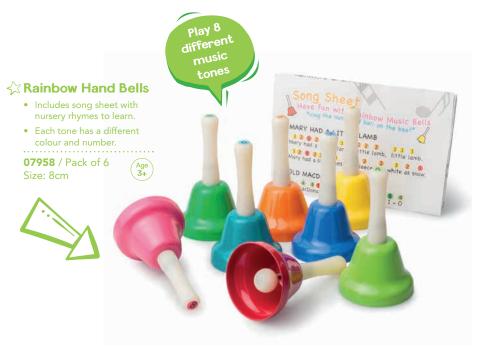

4 Size: 42.5cm







pictures and patterns using the power of Sun Print Paper sunlight • Contains 10 sheets. **27383** / Pack of 24 Age 4+

The paper will change colour

Then soak in water and

the image appears





☆ Grow Your Own **Crystals Kit** 

**37191** / Pack of 12

Size: 8cm (4 Colours)

(UK customers only)









Glow in the dark



(UK customers only)





LUNAR LEMON ☆ Glow in the Dark **Smart Putty 29542** / Pack of 12 **27342** / Pack of 12 Size: 8.5cm (3 Colours) Age 5+

#### **Smart Putty**

Size: 8.5cm (4 Colours)

Age
5+ **29543** / Pack of 12





included

#### Mini Smart Putty

A mix from the entire smart putty range, including magnetic, glow in the dark and bright and bold colours.

29619 / Pack of 24 Size: 6cm (5 designs)









13077 & 13074























#### **☆ Accordion**

Fully working mini accordion with scaled down features made especially for children.



••••••







#### 

Handy hook-and-loop fastening so bands can be strapped on the wrist or ankle.

**08155** / Pack of 36 Size: 11cm (6 Colours)

























• Durable but lightweight.

• Safety lanyard included.

**19020** / Pack of 12











































# **₩ooden Parm Playset**20579 / Pack of 1 Size: 22.5cm Age 3+







Trailer can
be unhitched
using the
simple toggle
that links the
two together















Fully functional car loader. Includes four brightly coloured wooden cars

#### ☆ Wooden

## Car Transporter

21088 / Pack of 3 (Age 2+)









All our wheeled toys are great for



### ☆ Wooden

**Wheels Toy Cars** 

12682 / Pa