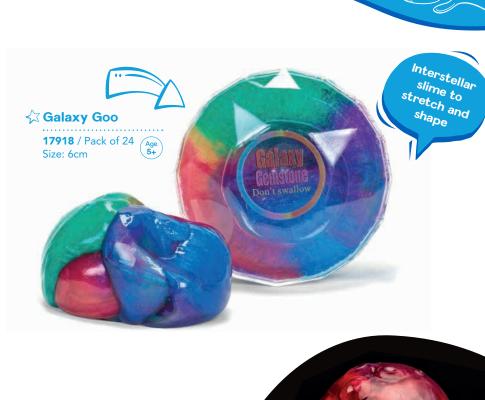

batteries (not supplied).





### **Shine Glitter Lamp**

• Cycles through various colours. **23051** / Pack of 12 Size: 17.5cm

Batteries Included







#### 

• Cycles through various colours.

**36169** / Pack of 6

Size: 24cm

Requires 3 x AA batteries (not supplied).





Cycles through various colours.

23052 / Pack of 6

Size: 23cm

Requires 3 x AA batteries (not supplied).





















/ Pack of 24 Size: 6cm (6 Colours) Age 6+













#### 

/ Pack of 6 Size: 9cm (6 Colours)











#### **Smart Putty**

Size: 8.5cm (4 Colours)

Age
5+ **29543** / Pack of 12





**UV** light included

#### A Mini Smart Putty

A mix from the entire smart putty range, including magnetic, glow in the dark and bright and bold colours.

29619 / Pack of 24 Size: 6cm (5 designs)













**⇔** Giant Fluffy Putty

35993 Giant Fluffy Putty 35994 Giant Snowy 35995 Giant Glittery Size: 10cm (4 Colours)

Pretty puffy puttyl

## **Bubbles**

Great for creating a sensory experience, indoors and outdoors

#### **⇔ Bubble Machine**

**23072** / Pack of 4 Size: 21.5cm (2 Colours)
Requires 4 x AA batteries (not supplied)







**23073** / Pack of 6

Size: 15cm (2 Colours)
Requires 2 x AA batteries (not supplied)









Messy Play | Bubbles













Let children explore with water and their imaginations can run wild

#### **☆ Water Drums**

• Floating drums to incorporate musical fun into messy play time.

**12714** / Pack of 6 Size: 21cm





Each pack contains two drums







Flashes through different colours when placed in water

51







#### **⇔** Binoculars

- Dur