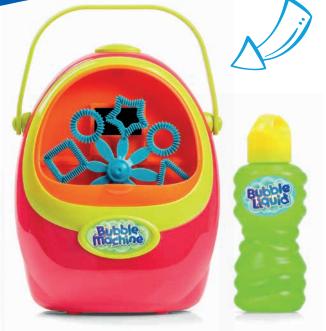

#### **⇔ Bubble Machine**

**23072** / Pack of 4 Size: 21.5cm (2 Colours)
Requires 4 x AA batteries (not supplied)

**23073** / Pack of 6

Size: 15cm (2 Colours)
Requires 2 x AA batteries (not supplied)

Messy Play | Bubbles