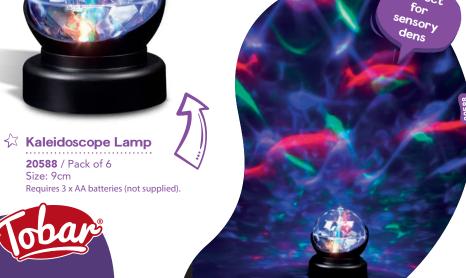

lours)















**37062** / Pack of 6 Size: 11cm (3 Colours)





Age 5+







**37068** / Pack of 6 Size: 12.5cm









Age 3+











**02549** / Pack of 18 Size: 35cm





22016













19608 / Pack of 6 Size: 17cm dia / 32cm when expanded.







Sensory | Concentration Aids |























• Cycles through various colours.

28331 / Pack of 4 Size: 35cm Requires 3 x AAA batteries (not supplied).





### **Shine Glitter Lamp**

• Cycles through various colours. **23051** / Pack of 12 Size: 17.5cm

Batteries Included







#### 

• Cycles through various colours.

**36169** / Pack of 6

Size: 24cm

Requires 3 x AA batteries (not supplied).





Cycles through various colours.

23052 / Pack of 6

Size: 23cm

Requires 3 x AA batteries (not supplied).





















/ Pack of 24 Size: 6cm (6 Colours) Age 6+













#### 

/ Pack of 6 Size: 9cm (6 Colours)











#### **Smart Putty**

Size: 8.5cm (4 Colours)

Age
5+ **29543** / Pack of 12





**UV** light included

#### A Mini Smart Putty

A mix from the entire smart putty range, including magnetic, glow in the dark and bright and bold colours.

29619 / Pack of 24 Size: 6cm (5 designs)













**⇔** Giant Fluffy Putty

35993 Giant Fluffy Putty 35994 Giant Snowy 35995 Giant Glittery Size: 10cm (4 Colours)

Pretty puffy puttyl

## **Bubbles**

Great for creating a sensory experience, indoors and outdoors

#### **⇔ Bubble Machine**

**23072** / Pack of 4 Size: 21.5cm (2 Colours)
Requires 4 x AA batteries (not supplied)







**23073** / Pack of 6

Size: 15cm (2 Colours)
Requires