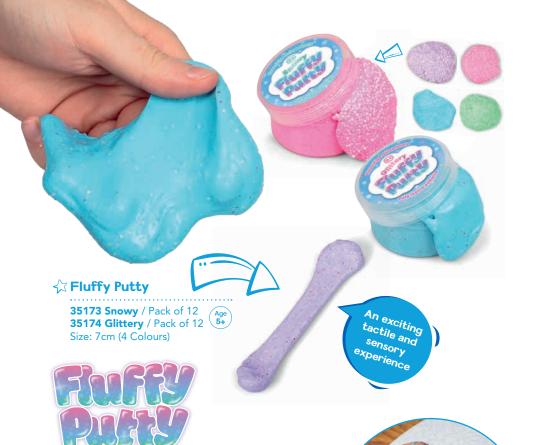

#### A Mini Smart Putty

A mix from the entire smart putty range, including magnetic, glow in the dark and bright and bold colours.

29619 / Pack of 24 Size: 6cm (5 designs)

**⇔** Giant Fluffy Putty

35993 Giant Fluffy Putty 35994 Giant Snowy 35995 Giant Glittery Size: 10cm (4 Colours)

Pretty puffy puttyl