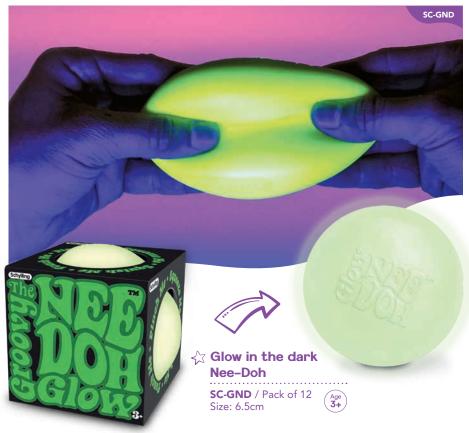

SC-SPND / Pack of 6 Size: 11cm (2 Colours)

SC-GFND / Pack of 12 Size: 12cm

A Shimmery Squishball

**37061** / Pack of 12 Size: 7cm (6 Colours)

**37063** / Pack of 12 Size: 7cm (6 Colours)

**37064** / Pack of 6 Size: 11cm (3 Colours)