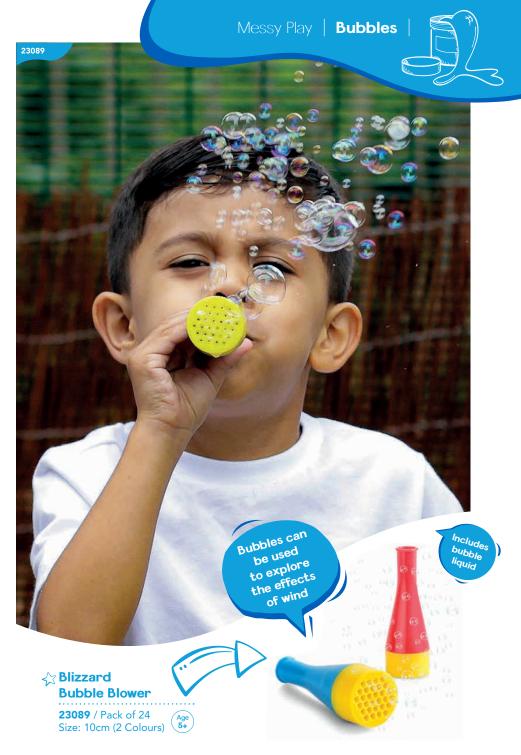

/ Pack of 6 Size: 9cm (6 Colours)











#### **Smart Putty**

Size: 8.5cm (4 Colours)

Age
5+ **29543** / Pack of 12





**UV** light included

#### A Mini Smart Putty

A mix from the entire smart putty range, including magnetic, glow in the dark and bright and bold colours.

29619 / Pack of 24 Size: 6cm (5 designs)













**⇔** Giant Fluffy Putty

35993 Giant Fluffy Putty 35994 Giant Snowy 35995 Giant Glittery Size: 10cm (4 Colours)

Pretty puffy puttyl

## **Bubbles**

Great for creating a sensory experience, indoors and outdoors

#### **⇔ Bubble Machine**

**23072** / Pack of 4 Size: 21.5cm (2 Colours)
Requires 4 x AA batteries (not supplied)







**23073** / Pack of 6

Size: 15cm (2 Colours)
Requires 2 x AA batteries (not supplied)









Messy Play | Bubbles













Let children explore with water and their imaginations can run wild

#### **☆ Water Drums**

• Floating drums to incorporate musical fun into messy play time.

**12714** / Pack of 6 Size: 21cm





Each pack contains two drums







Flashes through different colours when placed in water

51







#### **⇔** Binoculars

- Durable but lightweight.
- Safety lanyard included.

**19020** / Pack of 12 Size: 26.5cm (2 colours)













**20592** / Pack of 4 Size: 42.5cm







pictures and patterns using the power of Sun Print Paper sunlight • Contains 10 sheets. **27383** / Pack of 24 Age 4+

The paper will change colour

Then soak in water and

the image appears





☆ Grow Your Own **Crystals Kit** 

**37191** / Pack of 12

Size: 8cm (4 Colours)

(UK customers only)









Glow i