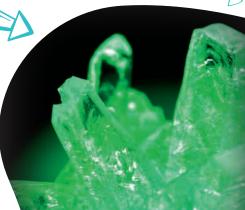

The paper will change colour

Then soak in water and

the image appears

☆ Grow Your Own **Crystals Kit** 

**37191** / Pack of 12

Size: 8cm (4 Colours)

(UK customers only)

Glow in the dark