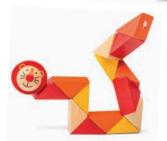

**37062** / Pack of 6 Size: 11cm (3 Colours)

Age 5+

**37068** / Pack of 6 Size: 12.5cm

Age 3+

**02549** / Pack of 18 Size: 35cm

22016

19608 / Pack of 6 Size: 17cm dia / 32cm when expanded.

Sensory | Concentration Aids |