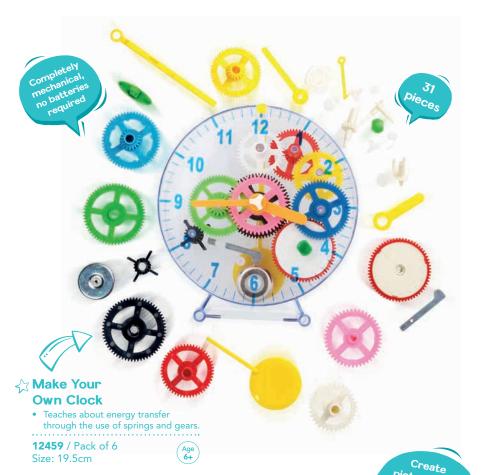

#### **☆ Accordion**

Fully working mini accordion with scaled down features made especially for children.

••••••