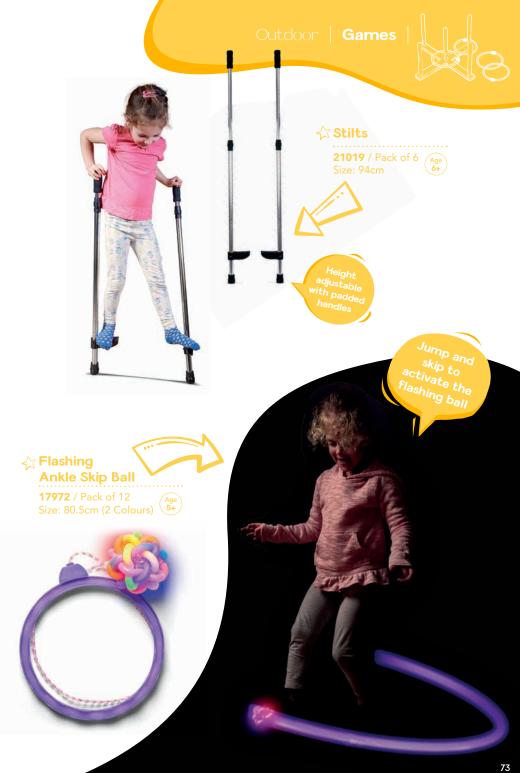

Sensory

Messy 3 Play

Science

Music

**Outdoor** Play

Wooden Resources

We have gathered a select range of TOBAR products specifically suited to the Education sector, and split them into a number of recognisable categories, from sensory to wooden resources and even outdoor.