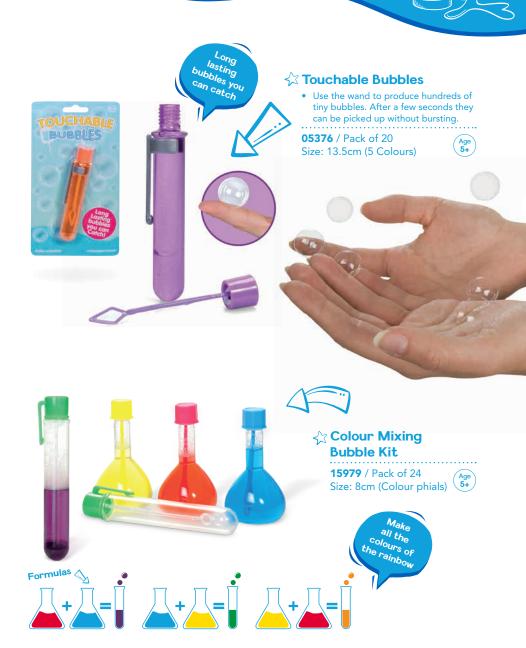

ours) Age 6+













#### 

/ Pack of 6 Size: 9cm (6 Colours)











#### **Smart Putty**

Size: 8.5cm (4 Colours)

Age
5+ **29543** / Pack of 12





**UV** light included

#### A Mini Smart Putty

A mix from the entire smart putty range, including magnetic, glow in the dark and bright and bold colours.

29619 / Pack of 24 Size: 6cm (5 designs)













**⇔** Giant Fluffy Putty

35993 Giant Fluffy Putty 35994 Giant Snowy 35995 Giant Glittery Size: 10cm (4 Colours)

Pretty puffy puttyl

## **Bubbles**

Great for creating a sensory experience, indoors and outdoors

#### **⇔ Bubble Machine**

**23072** / Pack of 4 Size: 21.5cm (2 Colours)
Requires 4 x AA batteries (not supplied)







**23073** / Pack of 6

Size: 15cm (2 Colours)
Requires 2 x AA batteries (not supplied)









Messy Play | Bubbles













Let children explore with water and their imaginations can run wild

#### **☆ Water Drums**

• Floating drums to incorporate musical fun into messy play time.

**12714** / Pack of 6 Size: 21cm





Each pack contains two drums







Flashes through different colours when placed in water

51







#### **⇔** Binoculars

- Durable but lightweight.
- Safety lanyard included.

**19020** / Pack of 12 Size: 26.5cm (2 colours)













**20592** / Pack of 4 Size: 42.5cm







pictures and patterns using the power of Sun Print Paper sunlight • Contains 10 sheets. **27383** / Pack of 24 Age 4+

The paper will change colour

Then soak in water and

the image appears





☆ Grow Your Own **Crystals Kit** 

**37191** / Pack of 12

Size: 8cm (4 Colours)

(UK c