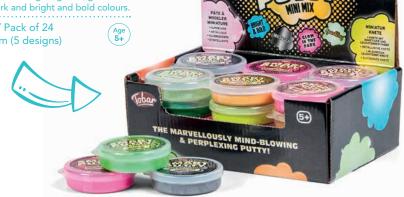

#### A Mini Smart Putty

A mix from the entire smart putty range, including magnetic, glow in the dark and bright and bold colours.

29619 / Pack of 24 Size: 6cm (5 designs)

**⇔** Giant Fluffy Putty

35993 Giant Fluffy Putty 35994 Giant Snowy 35995 Giant Glittery Size: 10cm (4 Colours)