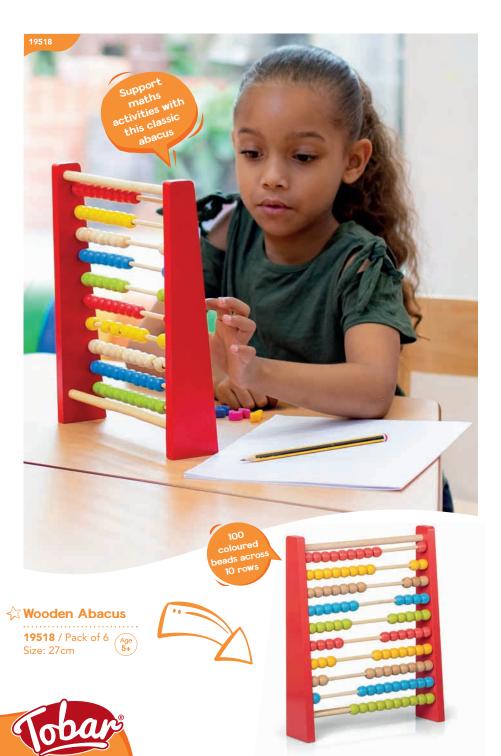

Glow in the Dark **Smart Putty 29542** / Pack of 12 **27342** / Pack of 12 Size: 8.5cm (3 Colours) Age 5+

#### **Smart Putty**

Size: 8.5cm (4 Colours)

Age
5+ **29543** / Pack of 12





included

#### Mini Smart Putty

A mix from the entire smart putty range, including magnetic, glow in the dark and bright and bold colours.

29619 / Pack of 24 Size: 6cm (5 designs)









13077 & 13074























#### **☆ Accordion**

Fully working mini accordion with scaled down features made especially for children.



••••••







#### 

Handy hook-and-loop fastening so bands can be strapped on the wrist or ankle.

**08155** / Pack of 36 Size: 11cm (6 Colours)

























• Durable but lightweight.

• Safety lanyard included.

**19020** / Pack of 12











































# **₩ooden Parm Playset**20579 / Pack of 1 Size: 22.5cm Age 3+







Trailer can
be unhitched
using the
simple toggle
that links the
two together















Fully functional car loader. Includes four brightly coloured wooden cars

#### ☆ Wooden

## Car Transporter

21088 / Pack of 3 (Age 2+)









All our wheeled toys are great for



### ☆ Wooden

**Wheels Toy Cars** 

12682 / Pack of 12 Age 2+











Perfect accessory for small world play























## **Environment** Policy 2020

From our suppliers, to the children who end up with our toys in their hands, everyone is waking up to the impact we all have on the planet.

As part of this, we work hard to ensure everything we produce can be done responsibly, and where possible, using sustainable, r