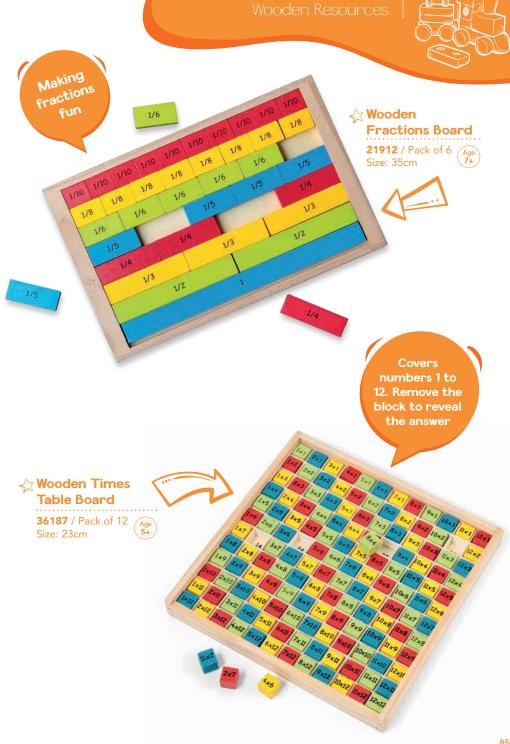

ow in the Dark **Smart Putty 29542** / Pack of 12 **27342** / Pack of 12 Size: 8.5cm (3 Colours) Age 5+

#### **Smart Putty**

Size: 8.5cm (4 Colours)

Age
5+ **29543** / Pack of 12





included

#### Mini Smart Putty

A mix from the entire smart putty range, including magnetic, glow in the dark and bright and bold colours.

29619 / Pack of 24 Size: 6cm (5 designs)









13077 & 13074























#### **☆ Accordion**

Fully working mini accordion with scaled down features made especially for children.



••••••







#### 

Handy hook-and-loop fastening so bands can be strapped on the wrist or ankle.

**08155** / Pack of 36 Size: 11cm (6 Colours)

























• Durable but lightweight.

• Safety lanyard included.

**19020** / Pack of 12











































# **₩ooden Parm Playset**20579 / Pack of 1 Size: 22.5cm Age 3+







Trailer can
be unhitched
using the
simple toggle
that links the
two together















Fully functional car loader. Includes four brightly coloured wooden cars

#### ☆ Wooden

## Car Transporter

21088 / Pack of 3 (Age 2+)









All our wheeled toys are great for



### ☆ Wooden

**Wheels Toy Cars** 

12682 / Pack of 12 Age 2+











Perfect accessory for small world play























## **Environment** Policy 2020

From our suppliers, to the children who end up with our toys in their hands, everyone is waking up to the impact we all have on the planet.

As part of this, we work hard to ensure everything we produce can be done responsibly, and where possible, using sustainable, rec