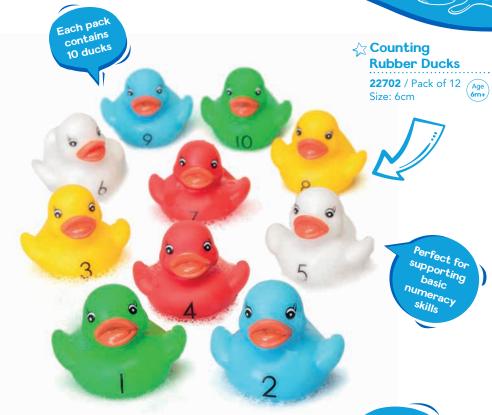

c, glow in the dark and bright and bold colours.

29619 / Pack of 24 Size: 6cm (5 designs)













**⇔** Giant Fluffy Putty

35993 Giant Fluffy Putty 35994 Giant Snowy 35995 Giant Glittery Size: 10cm (4 Colours)

Pretty puffy puttyl

## **Bubbles**

Great for creating a sensory experience, indoors and outdoors

#### **⇔ Bubble Machine**

**23072** / Pack of 4 Size: 21.5cm (2 Colours)
Requires 4 x AA batteries (not supplied)







**23073** / Pack of 6

Size: 15cm (2 Colours)
Requires 2 x AA batteries (not supplied)









Messy Play | Bubbles













Let children explore with water and their imaginations can run wild

#### **☆ Water Drums**

• Floating drums to incorporate musical fun into messy play time.

**12714** / Pack of 6 Size: 21cm





Each pack contains two drums







Flashes through different colours when placed in water

51







#### **⇔** Binoculars

- Durable but lightweight.
- Safety lanyard included.

**19020** / Pack of 12 Size: 26.5cm (2 colours)













**20592** / Pack of 4 Size: 42.5cm







pictures and patterns using the power of Sun Print Paper sunlight • Contains 10 sheets. **27383** / Pack of 24 Age 4+

The paper will change colour

Then soak in water and

the image appears





☆ Grow Your Own **Crystals Kit** 

**37191** / Pack of 12

Size: 8cm (4 Colours)

(UK customers only)









Glow in the dark



(UK customers only)





LUNAR LEMON ☆ Glow in the Dark **Smart Putty 29542** / Pack of 12 **27342** / Pack of 12 Size: 8.5cm (3 Colours) Age 5+

#### **Smart Putty**

Size: 8.5cm (4 Colours)

Age
5+ **29543** / Pack of 12