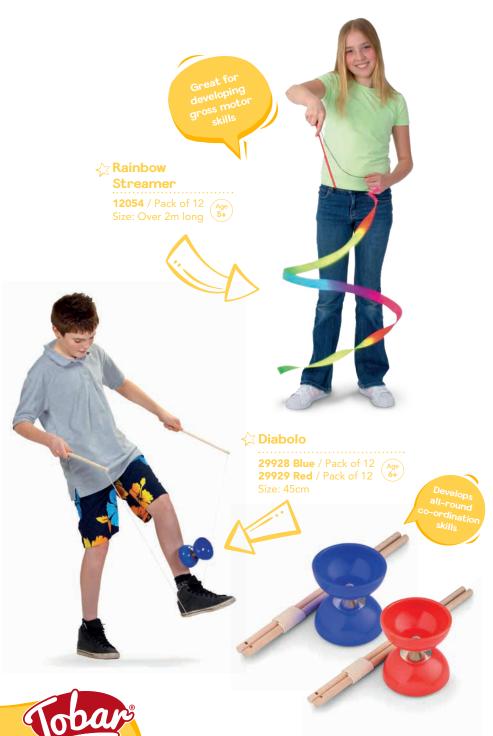

Sensory

Messy 3 Play

Science

Music

**Outdoor** Play

Wooden Resources

We have gathered a select range of TOBAR products specifically suited to the Education sector, and split them into a number of recognisable categories, from sensory to wooden resources and even outdoor.