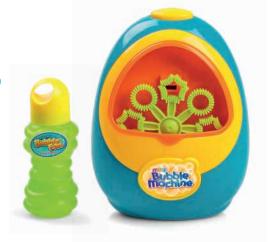

#### **⇔ Bubble Machine**

**23072** / Pack of 4 Size: 21.5cm (2 Colours)
Requires 4 x AA batteries (not supplied)

**23073** / Pack of 6

Size: 15cm (2 Colours)
Requires 2 x AA batteries (not supplied)

Messy Play | Bubbles