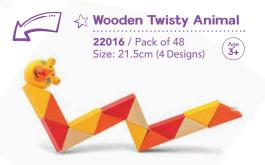

**37062** / Pack of 6 Size: 11cm (3 Colours)

Age 5+

**37068** / Pack of 6 Size: 12.5cm

Age 3+

**02549** / Pack of 18 Size: 35cm

22016

19608 / Pack of 6 Size: 17cm dia / 32cm when expanded.

Sensory | Concentration Aids |