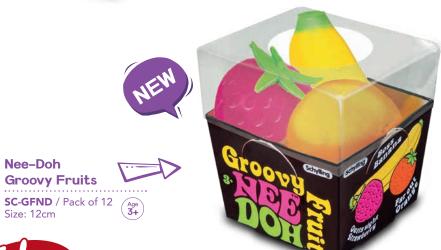

s)











29546 / Pack of 12 Size: 8.5cm (3 Colours)









Cosmic Chocolate



Galactic Green



Amethyst Atmosphere







#### Sparkling **Smart Putty**

**29545** / Pack of 12 Size: 8.5cm (3 Colours)







Precious



Energising























#### **Bright and Bold Smart Putty**

**29544** / Pack of 12 Size: 8.5cm (6 Colours)

















**Squishy Mesh Ball 17921** / Pack of 12 Size: 8cm (4 Colours)





#### ☆ Confetti **Squishy Mesh Ball**

**37075** / Pack of 12 Size: 8cm (3 Designs)









#### **Squishy Mesh Ball**

**30227** / Pack of 12 Size: 7cm (3 Colours)



#### ⟨ ☐ Glitter **Squishy Mesh Ball**

**30236** / Pack of 12 Size: 7cm (3 Colours)





**30229** / Pack of 12 Size: 7cm (3 Colours)

**Squishy Mesh Ball** 

☆ Pearly



Age 5+

























**SC-ND** / Pack of 12 Size: 6cm (3 Colours)











SC-SPND / Pack of 6 Size: 11cm (2 Colours)









SC-GFND / Pack of 12 Size: 12cm

A Shimmery Squishball

**37061** / Pack of 12 Size: 7cm (6 Colours)













**37063** / Pack of 12 Size: 7cm (6 Colours)













**37064** / Pack of 6 Size: 11cm (3 Colours)















**37062** / Pack of 6 Size: 11cm (3 Colours)





Age 5+







**37068** / Pack of 6 Size: 12.5cm









Age 3+











**02549** / Pack of 18 Size: 35cm





22016













19608 / Pack of 6 Size: 17cm dia / 32cm when expanded.







Sensory | Concentration Aids |























• Cycles through various colours.

28331 / Pack of 4 Size: 35cm Requires 3 x AAA batteries (not supplied).





### **Shine Glitter Lamp**

• Cycles throu