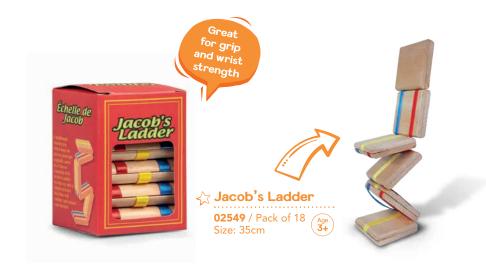

**37062** / Pack of 6 Size: 11cm (3 Colours)

Age 5+

**37068** / Pack of 6 Size: 12.5cm

Age 3+

**02549** / Pack of 18 Size: 35cm

22016

19608 / Pack of 6 Size: 17cm dia / 32cm when expanded.

Sensory | Concentration Aids |