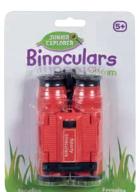

#### **⇔** Binoculars

- Durable but lightweight.
- Safety lanyard included.

**19020** / Pack of 12 Size: 26.5cm (2 colours)

**20592** / Pack of 4 Size: 42.5cm

pictures and patterns using the power of Sun Print Paper sunlight • Contains 10 sheets. **27383** / Pack of 24 Age 4+