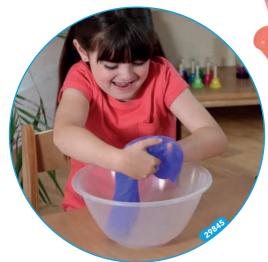

ours)





Age 5+







**37068** / Pack of 6 Size: 12.5cm









Age 3+











**02549** / Pack of 18 Size: 35cm





22016













19608 / Pack of 6 Size: 17cm dia / 32cm when expanded.







Sensory | Concentration Aids |























• Cycles through various colours.

28331 / Pack of 4 Size: 35cm Requires 3 x AAA batteries (not supplied).





### **Shine Glitter Lamp**

• Cycles through various colours. **23051** / Pack of 12 Size: 17.5cm

Batteries Included







#### 

• Cycles through various colours.

**36169** / Pack of 6

Size: 24cm

Requires 3 x AA batteries (not supplied).





Cycles through various colours.

23052 / Pack of 6

Size: 23cm

Requires 3 x AA batteries (not supplied).





















/ Pack of 24 Size: 6cm (6 Colours) Age 6+













#### 

/ Pack of 6 Size: 9cm (6 Colours)











#### **Smart Putty**

Size: 8.5cm (4 Colours)

Age
5+ **29543** / Pack of 12





**UV** light included

#### A Mini Smart Putty

A mix from the entire smart putty range, including magnetic, glow in the dark and bright and bold colours.

29619 / Pack of 24 Size: 6cm (5 designs)













**⇔** Giant Fluffy Putty

35993 Giant Fluffy Putty 35994 Giant Snowy 35995 Giant Glittery Size: 10cm (4 Colours)

Pretty puffy puttyl

## **Bubbles**

Great for creating a sensory experience, indoors and outdoors

#### **⇔ Bubble Machine**

**23072** / Pack of 4 Size: 21.5cm (2 Colours)
Requires 4 x AA batteries (not supplied)







**23073** / Pack of 6

Size: 15cm (2 Colours)
Requires 2 x AA batteries (not supplied)









Messy Play | Bubbles