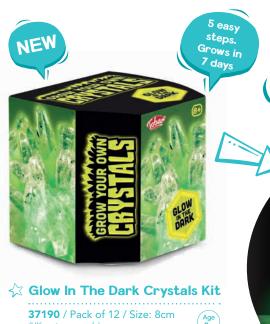

The paper will change colour

Then soak in water and

the image appears

☆ Grow Your Own **Crystals Kit** 

**37191** / Pack of 12

Size: 8cm (4 Colours)

(UK customers only)

Glow in the dark