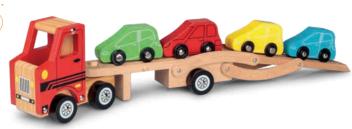

# **₩ooden Parm Playset**20579 / Pack of 1 Size: 22.5cm Age 3+

Trailer can
be unhitched
using the
simple toggle
that links the
two together

Fully functional car loader. Includes four brightly coloured wooden cars

## Car Transporter

21088 / Pack of 3 (Age 2+)

All our wheeled toys are great for