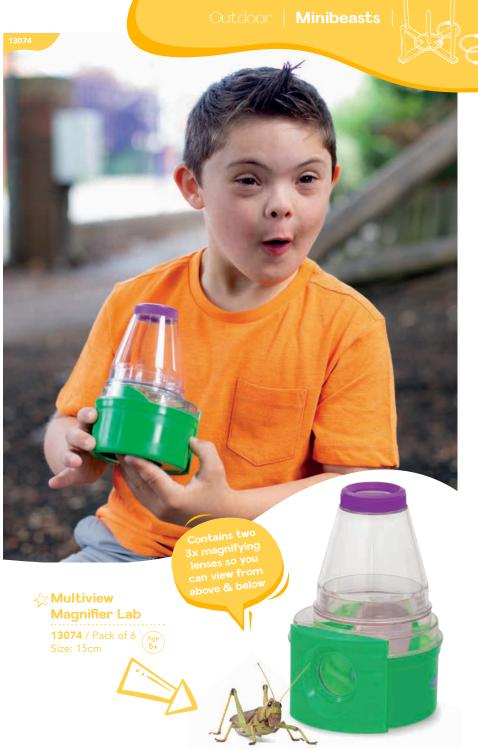

#### Mini Smart Putty

A mix from the entire smart putty range, including magnetic, glow in the dark and bright and bold colours.

29619 / Pack of 24 Size: 6cm (5 designs)

13077 & 13074