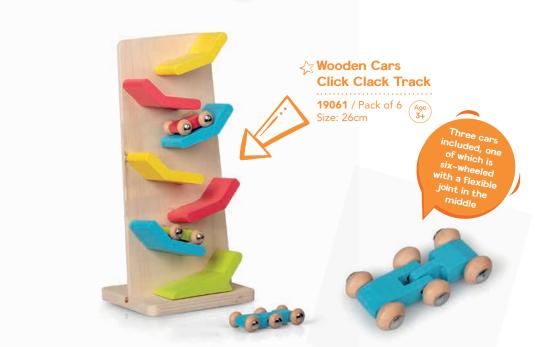

#### ☆ Wooden

### ☆ Wooden

**Wheels Toy Cars** 

12682 / Pack of 12 Age 2+

Perfect accessory for small world play