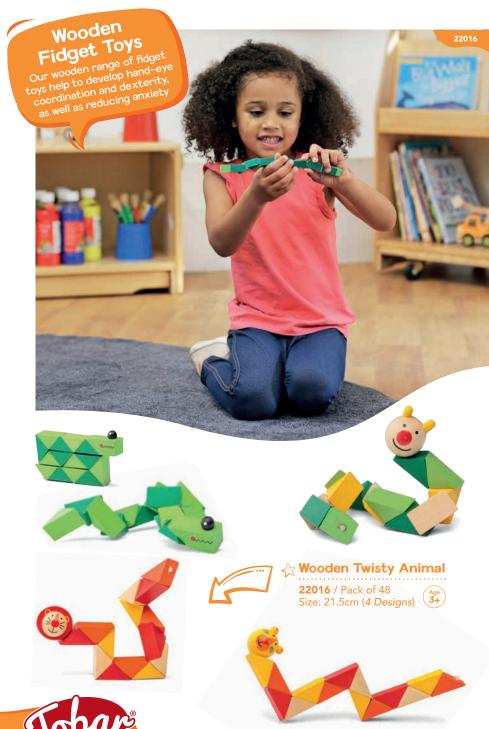

**37062** / Pack of 6 Size: 11cm (3 Colours)

Age 5+

**37068** / Pack of 6 Size: 12.5cm

Age 3+

**02549** / Pack of 18 Size: 35cm

22016

19608 / Pack of 6 Size: 17cm dia / 32cm when expanded.

Sensory | Concentration Aids |