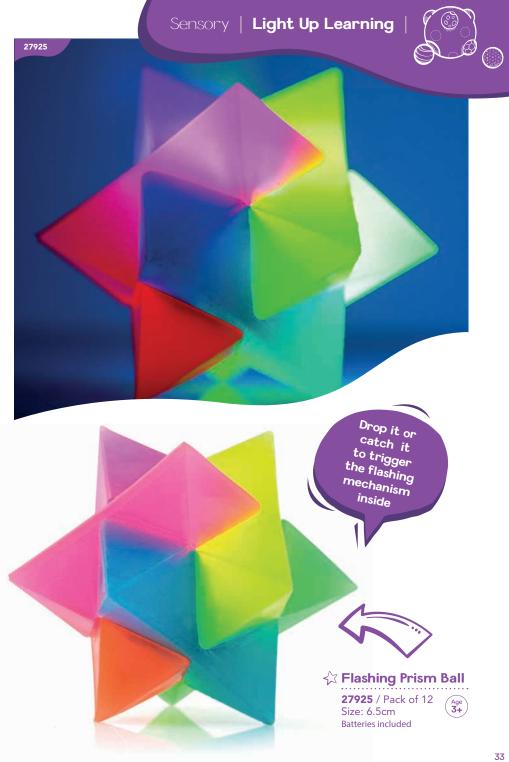

**37062** / Pack of 6 Size: 11cm (3 Colours)

Age 5+

**37068** / Pack of 6 Size: 12.5cm

Age 3+

**02549** / Pack of 18 Size: 35cm

22016

19608 / Pack of 6 Size: 17cm dia / 32cm when expanded.

Sensory | Concentration Aids |