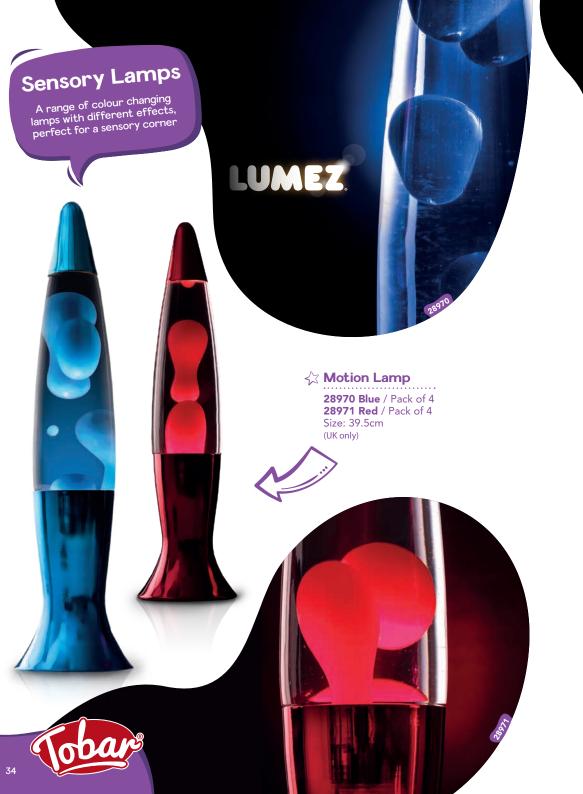

• Cycles through various colours.

28331 / Pack of 4 Size: 35cm Requires 3 x AAA batteries (not supplied).