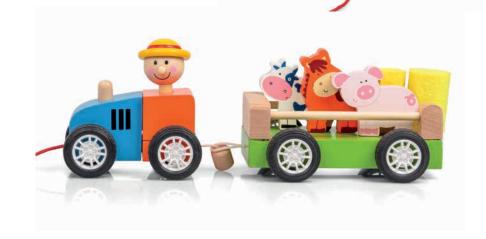

# **₩ooden Parm Playset**20579 / Pack of 1 Size: 22.5cm Age 3+

Trailer can
be unhitched
using the
simple toggle
that links the
two together

Fully functional car loader. Includes four brightly coloured wooden cars