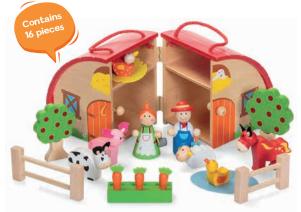

# **₩ooden Parm Playset**20579 / Pack of 1 Size: 22.5cm Age 3+

Trailer can
be unhitched
using the
simple toggle
that links the
two together

Fully functional car loader. Includes four brightly coloured wooden cars