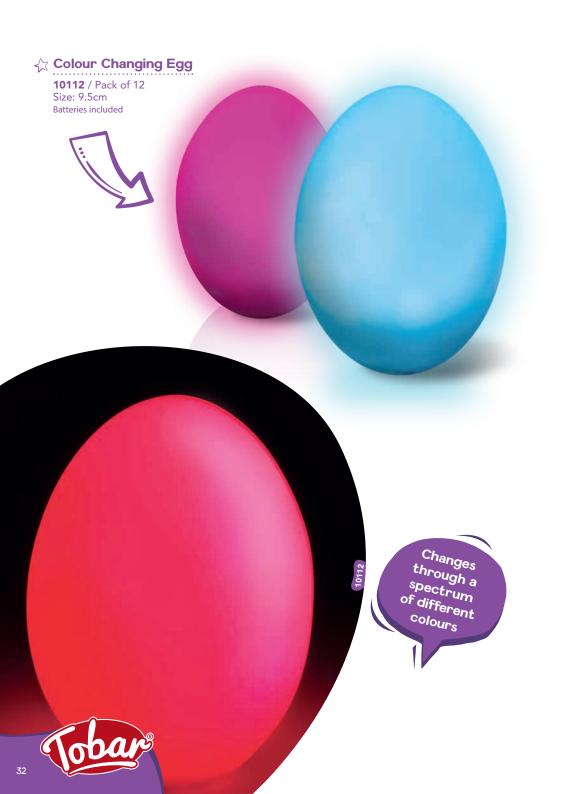

### **Shine Glitter Lamp**

• Cycles through various colours. **23051** / Pack of 12 Size: 17.5cm

Batteries Included