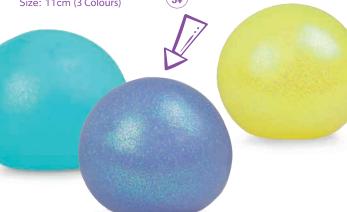

SC-SPND / Pack of 6 Size: 11cm (2 Colours)

SC-GFND / Pack of 12 Size: 12cm

A Shimmery Squishball

**37061** / Pack of 12 Size: 7cm (6 Colours)

**37063** / Pack of 12 Size: 7cm (6 Colours)

**37064** / Pack of 6 Size: 11cm (3 Colours)