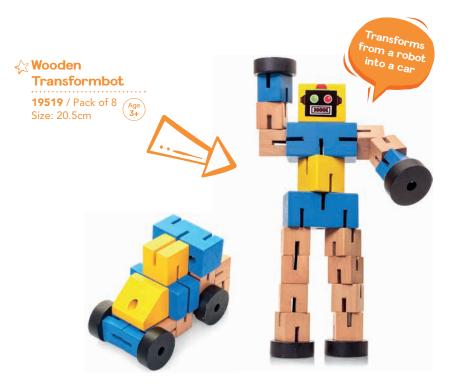

n the Dark **Smart Putty 29542** / Pack of 12 **27342** / Pack of 12 Size: 8.5cm (3 Colours) Age 5+

#### **Smart Putty**

Size: 8.5cm (4 Colours)

Age
5+ **29543** / Pack of 12





included

#### Mini Smart Putty

A mix from the entire smart putty range, including magnetic, glow in the dark and bright and bold colours.

29619 / Pack of 24 Size: 6cm (5 designs)









13077 & 13074























#### **☆ Accordion**

Fully working mini accordion with scaled down features made especially for children.



••••••







#### 

Handy hook-and-loop fastening so bands can be strapped on the wrist or ankle.

**08155** / Pack of 36 Size: 11cm (6 Colours)

























• Durable but lightweight.

• Safety lanyard included.

**19020** / Pack of 12











































# **₩ooden Parm Playset**20579 / Pack of 1 Size: 22.5cm Age 3+







Trailer can
be unhitched
using the
simple toggle
that links the
two together















Fully functional car loader. Includes four brightly coloured wooden cars

#### ☆ Wooden

## Car Transporter

21088 / Pack of 3 (Age 2+)









All our wheeled toys are great for



### ☆ Wooden

**Wheels Toy Cars** 

12682 / Pack of 12 Age 2+











Perfect accessory for small world play























## **Environment** Policy 2020

From our suppliers, to the children who end up with our toys in their hands, everyone is waking up to the impact we all have on the planet.

As part of this, we work hard to ensure everything we produce can be done responsibly, and where possible, using sustainable, recycle