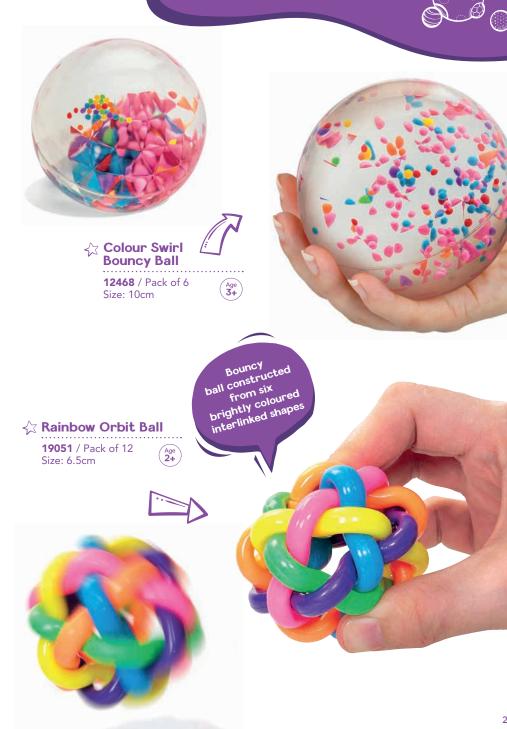

Colours)



#### ⟨ ☐ Glitter **Squishy Mesh Ball**

**30236** / Pack of 12 Size: 7cm (3 Colours)





**30229** / Pack of 12 Size: 7cm (3 Colours)

**Squishy Mesh Ball** 

☆ Pearly



Age 5+

























**SC-ND** / Pack of 12 Size: 6cm (3 Colours)











SC-SPND / Pack of 6 Size: 11cm (2 Colours)









SC-GFND / Pack of 12 Size: 12cm

A Shimmery Squishball

**37061** / Pack of 12 Size: 7cm (6 Colours)













**37063** / Pack of 12 Size: 7cm (6 Colours)













**37064** / Pack of 6 Size: 11cm (3 Colours)















**37062** / Pack of 6 Size: 11cm (3 Colours)





Age 5+







**37068** / Pack of 6 Size: 12.5cm









Age 3+











**02549** / Pack of 18 Size: 35cm





22016













19608 / Pack of 6 Size: 17cm dia / 32cm when expanded.







Sensory | Concentration Aids |























• Cycles through various colours.

28331 / Pack of 4 Size: 35cm Requires 3 x AAA batteries (not supplied).





### **Shine Glitter Lamp**

• Cycles through various colours. **23051** / Pack of 12 Size: 17.5cm

Batteries Included







#### 

• Cycles through various colours.

**36169** / Pack of 6

Size: 24cm

Requires 3 x AA batteries (not supplied).





Cycles through various colours.

23052 / Pack of 6

Size: 23cm

Requires 3 x AA batteries (not supplied).





















/ Pack of 24 Size: 6cm (6 Colours) Age 6+













#### 

/ Pack of 6 Size: 9cm (6 Colours)











#### **Smart Putty**

Size: 8.5cm (4 Colours)

Age
5+ **29543** / Pack of 12





**UV** light included

#### A Mini Smart Putty

A mix from the enti