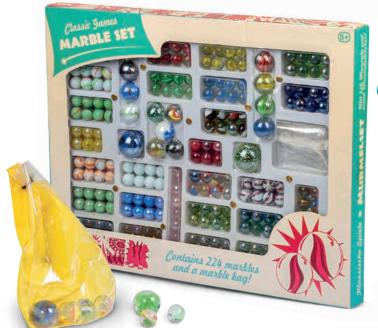

**37062** / Pack of 6 Size: 11cm (3 Colours)

Age 5+

**37068** / Pack of 6 Size: 12.5cm

Age 3+

**02549** / Pack of 18 Size: 35cm

22016

19608 / Pack of 6 Size: 17cm dia / 32cm when expanded.

Sensory | Concentration Aids |