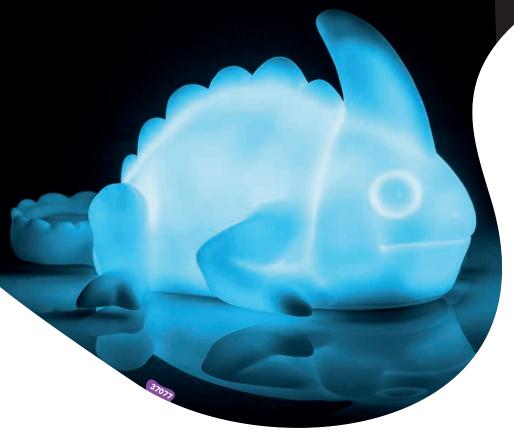

• Cycles through various colours.

28331 / Pack of 4 Size: 35cm Requires 3 x AAA batteries (not supplied).