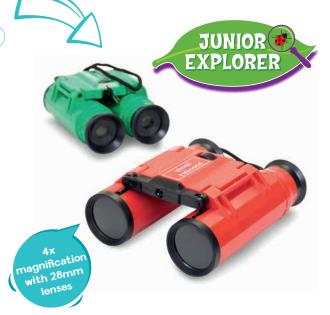

#### **⇔** Binoculars

- Durable but lightweight.
- Safety lanyard included.

**19020** / Pack of 12 Size: 26.5cm (2 colours)

**20592** / Pack of 4 Size: 42.5cm

pictures and patterns using the power of Sun Print Paper sunlight • Contains 10 sheets. **27383** / Pack of 24 Age 4+