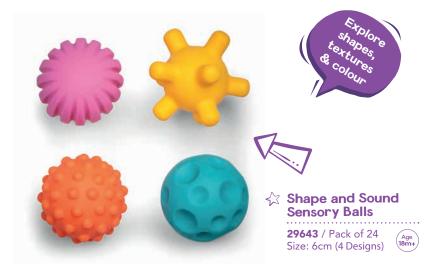

Requires 3 x AA batteries (not supplied).

/ Pack of 24 Size: 6cm (6 Colours) Age 6+