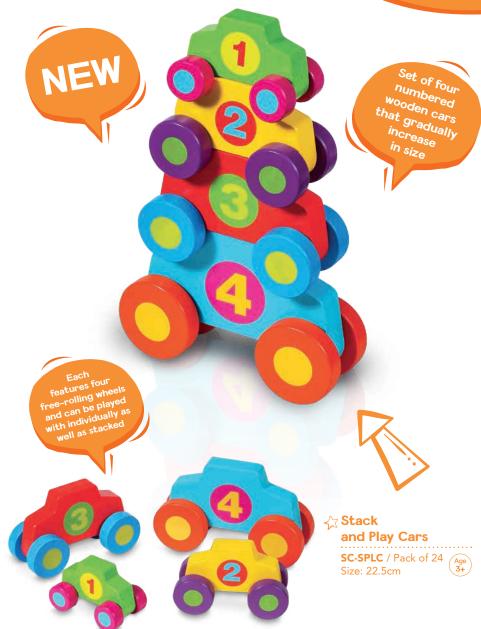

# **₩ooden Parm Playset**20579 / Pack of 1 Size: 22.5cm Age 3+

Trailer can
be unhitched
using the
simple toggle
that links the
two together

Fully functional car loader. Includes four brightly coloured wooden cars

#### ☆ Wooden

## Car Transporter

21088 / Pack of 3 (Age 2+)

All our wheeled toys are great for

### ☆ Wooden

**Wheels Toy Cars** 

12682 / Pack of 12 Age 2+

Perfect accessory for small world play