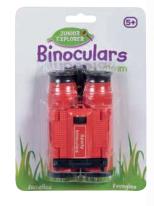

#### **⇔** Binoculars

- Durable but lightweight.
- Safety lanyard included.

**19020** / Pack of 12 Size: 26.5cm (2 colours)

**20592** / Pack of 4 Size: 42.5cm

pictures and patterns using the power of Sun Print Paper sunlight • Contains 10 sheets. **27383** / Pack of 24 Age 4+

#### 

Handy hook-and-loop fastening so bands can be strapped on the wrist or ankle.

**08155** / Pack of 36 Size: 11cm (6 Colours)

• Durable but lightweight.

• Safety lanyard included.

**19020** / Pack of 12