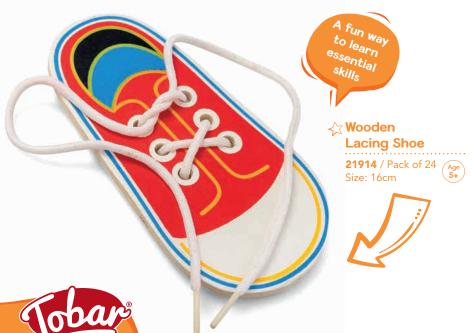

the Dark **Smart Putty 29542** / Pack of 12 **27342** / Pack of 12 Size: 8.5cm (3 Colours) Age 5+

#### **Smart Putty**

Size: 8.5cm (4 Colours)

Age
5+ **29543** / Pack of 12





included

#### Mini Smart Putty

A mix from the entire smart putty range, including magnetic, glow in the dark and bright and bold colours.

29619 / Pack of 24 Size: 6cm (5 designs)









13077 & 13074























#### **☆ Accordion**

Fully working mini accordion with scaled down features made especially for children.



••••••







#### 

Handy hook-and-loop fastening so bands can be strapped on the wrist or ankle.

**08155** / Pack of 36 Size: 11cm (6 Colours)

























• Durable but lightweight.

• Safety lanyard included.

**19020** / Pack of 12











































# **₩ooden Parm Playset**20579 / Pack of 1 Size: 22.5cm Age 3+







Trailer can
be unhitched
using the
simple toggle
that links the
two together















Fully functional car loader. Includes four brightly coloured wooden cars

#### ☆ Wooden

## Car Transporter

21088 / Pack of 3 (Age 2+)









All our wheeled toys are great for



### ☆ Wooden

**Wheels Toy Cars** 

12682 / Pack of 12 Age 2+











Perfect accessory for small world play























## **Environment** Policy 2020

From our suppliers, to the children who end up with our toys in their hands, everyone is waking up to the impact we all have on the planet.

As part of this, we work hard to ensure everything we produce can be done responsibly, and where possible, using sustainable, recycled