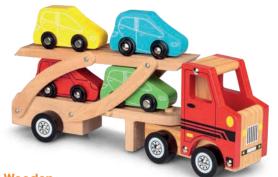

## Car Transporter

21088 / Pack of 3 (Age 2+)

All our wheeled toys are great for