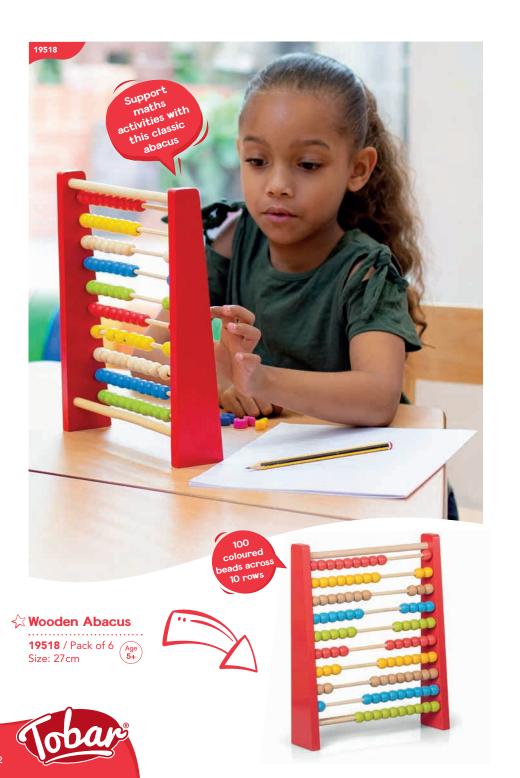

de especially for children.



••••••







#### 

Handy hook-and-loop fastening so bands can be strapped on the wrist or ankle.

**08155** / Pack of 36 Size: 11cm (6 Colours)

























• Durable but lightweight.

• Safety lanyard included.

**19020** / Pack of 12











































# **₩ooden Parm Playset**20579 / Pack of 1 Size: 22.5cm Age 3+







Trailer can
be unhitched
using the
simple toggle
that links the
two together















Fully functional car loader. Includes four brightly coloured wooden cars

#### ☆ Wooden

## Car Transporter

21088 / Pack of 3 (Age 2+)









All our wheeled toys are great for



### ☆ Wooden

**Wheels Toy Cars** 

12682 / Pack of 12 Age 2+











Perfect accessory for small world play























## **Environment** Policy 2020

From our suppliers, to the children who end up with our toys in their hands, everyone is waking up to the impact we all have on the planet.

As part of this, we work hard to ensure everything we produce can be done responsibly, and where possible, using sustainable, recycled or renewable sources. TOBAR is excited to introduce our environmental policy as part of our commitment to a greener, more eco-friendly future within the toy and gift industry. In the short term, we aim to achieve the following:

- Introduce recycling labelling information on all TOBAR brand products.
- Reduce the amount of non-recyclable single use packaging.
- Encourage environmental best practices with our suppliers.

We have joined the On-Pack Recycling Label (OPRL) scheme and wil