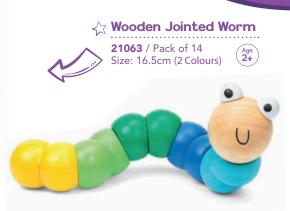

Ball**

**37075** / Pack of 12 Size: 8cm (3 Designs)









#### **Squishy Mesh Ball**

**30227** / Pack of 12 Size: 7cm (3 Colours)



#### ⟨ ☐ Glitter **Squishy Mesh Ball**

**30236** / Pack of 12 Size: 7cm (3 Colours)





**30229** / Pack of 12 Size: 7cm (3 Colours)

**Squishy Mesh Ball** 

☆ Pearly



Age 5+

























**SC-ND** / Pack of 12 Size: 6cm (3 Colours)











SC-SPND / Pack of 6 Size: 11cm (2 Colours)









SC-GFND / Pack of 12 Size: 12cm

A Shimmery Squishball

**37061** / Pack of 12 Size: 7cm (6 Colours)













**37063** / Pack of 12 Size: 7cm (6 Colours)













**37064** / Pack of 6 Size: 11cm (3 Colours)















**37062** / Pack of 6 Size: 11cm (3 Colours)





Age 5+







**37068** / Pack of 6 Size: 12.5cm









Age 3+











**02549** / Pack of 18 Size: 35cm





22016













19608 / Pack of 6 Size: 17cm dia / 32cm when expanded.







Sensory | Concentration Aids |























• Cycles through various colours.

28331 / Pack of 4 Size: 35cm Requires 3 x AAA batteries (not supplied).





### **Shine Glitter Lamp**

• Cycles through various colours. **23051** / Pack of 12 Size: 17.5cm

Batteries Included







#### 

• Cycles through various colours.

**36169** / Pack of 6

Size: 24cm

Requires 3 x AA batteries (not supplied).





Cycles through various colours.

23052 / Pack of 6

Size: 23cm

Requires 3 x AA batteries (not supplied).





















/ Pack of 24 Size: 6cm (6 Colours) Age 6+













#### 

/ Pack of 6 Size: 9cm (6 Colours)











#### **Smart Putty**

S