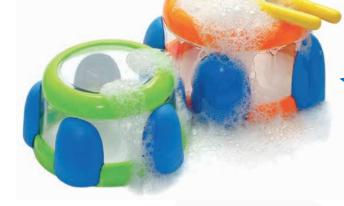

#### **☆ Water Drums**

• Floating drums to incorporate musical fun into messy play time.

**12714** / Pack of 6 Size: 21cm

Each pack contains two drums

Flashes through different colours when placed in water