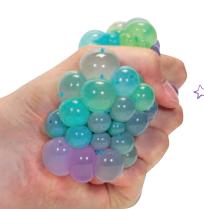

**37062** / Pack of 6 Size: 11cm (3 Colours)

Age 5+

**37068** / Pack of 6 Size: 12.5cm

Age 3+

**02549** / Pack of 18 Size: 35cm

22016

19608 / Pack of 6 Size: 17cm dia / 32cm when expanded.

Sensory | Concentration Aids |