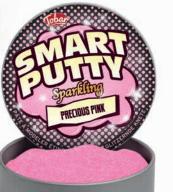

#### Sparkling **Smart Putty**

**29545** / Pack of 12 Size: 8.5cm (3 Colours)

Precious

Energising