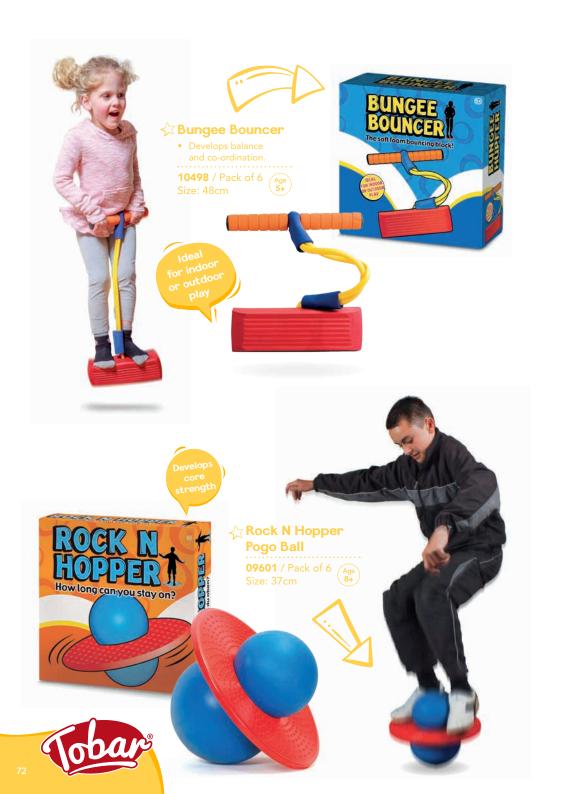

Sensory

Messy 3 Play

Science

Music

**Outdoor** Play

Wooden Resources

We have gathered a select range of TOBAR products specifically suited to the Education sector, and split them into a number of recognisable categories, from sensory to wooden resources and even outdoor.