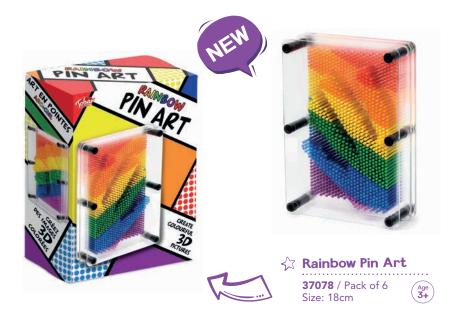

ce we provide is based on regulations, international guidelines and expert advice on children's behavioural, motor and cognitive development.

As an ongoing process, we continually monitor our products to ensure they remain safe. We are constantly checking our processes and are always looking for ways in which we can improve.

We are so proud and confident in our compliance standards that we now place the TOBAR logo on the front of all packaging. When a customer sees this seal of approval, they can be assured that the product is tried, tested and 100% safe. That's the TOBAR promise.

Should you have any questions about product safety or would like to request technical documents for any of our products, please contact your account manager.











**28383** / Pack of 3 Size: 19cm

































29986 / Pack of 24











35945 / Pack of 24 Size:17cm (6 Designs) (UK customers only)















29741 / Pack of 24 Size:17 cm (12 Designs)

(UK customers or h) (UK customers only)













29740 / Pack of 24 Size:17cm (12 Designs) (UK customers only)









Size:17cm (6 Colours)











29546 / Pack of 12 Size: 8.5cm (3 Colours)









Cosmic Chocolate



Galactic Green



Amethyst Atmosphere







#### Sparkling **Smart Putty**

**29545** / Pack of 12 Size: 8.5cm (3 Colours)







Precious



Energising























#### **Bright and Bold Smart Putty**

**29544** / Pack of 12 Size: 8.5cm (6 Colours)

















**Squishy Mesh Ball 17921** / Pack of 12 Size: 8cm (4 Colours)





#### ☆ Confetti **Squishy Mesh Ball**

**37075**