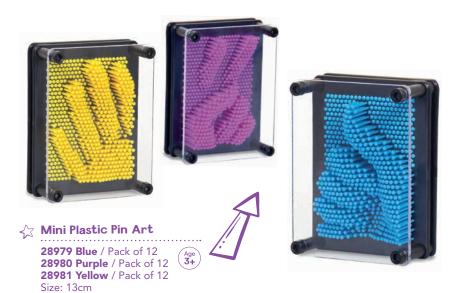

we provide is based on regulations, international guidelines and expert advice on children's behavioural, motor and cognitive development.

As an ongoing process, we continually monitor our products to ensure they remain safe. We are constantly checking our processes and are always looking for ways in which we can improve.

We are so proud and confident in our compliance standards that we now place the TOBAR logo on the front of all packaging. When a customer sees this seal of approval, they can be assured that the product is tried, tested and 100% safe. That's the TOBAR promise.

Should you have any questions about product safety or would like to request technical documents for any of our products, please contact your account manager.











**28383** / Pack of 3 Size: 19cm

































29986 / Pack of 24











35945 / Pack of 24 Size:17cm (6 Designs) (UK customers only)















29741 / Pack of 24 Size:17 cm (12 Designs)

(UK customers or h) (UK customers only)













29740 / Pack of 24 Size:17cm (12 Designs) (UK customers only)









Size:17cm (6 Colours)











29546 / Pack of 12 Size: 8.5cm (3 Colours)









Cosmic Chocolate



Galactic Green



Amethyst Atmosphere







#### Sparkling **Smart Putty**

**29545** / Pack of 12 Size: 8.5cm (3 Colours)







Precious



Energising























#### **Bright and Bold Smart Putty**

**29544** / Pack of 12 Size: 8.5cm (6 Colours)

















**Squishy Mesh Ball 17921** / Pack of 12 Size: 8cm (4 Colours)





#### ☆ Confetti **Squishy Mesh Ball**

**37075** /