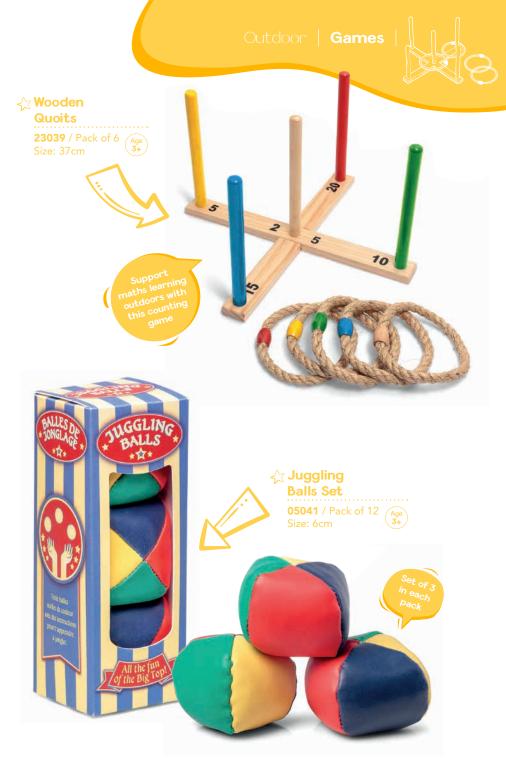

Sensory

Messy 3 Play

Science

Music

**Outdoor** Play

Wooden Resources

We have gathered a select range of TOBAR products specifically suited to the Education sector, and split them into a number of recognisable categories, from sensory to wooden resources and even outdoor.