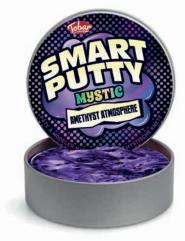

Size:17cm (6 Colours)

29546 / Pack of 12 Size: 8.5cm (3 Colours)

Cosmic Chocolate

Galactic Green

Amethyst Atmosphere